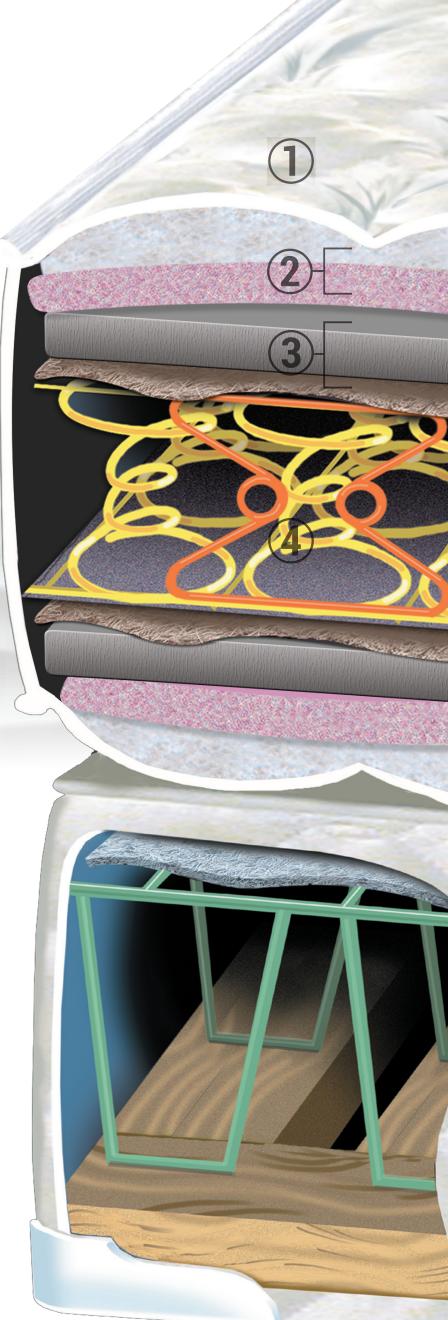

### 

**Damask Fabric** » Soft and satiny for exceptional comfort.

### **2 DEEP-QUILTED TOP PANEL**

#### **Cotton Fiber**

» Additional surface comfort and breathability.

#### Super Soft Foam

» Developed for luxurious feel and breathability.

### **③ UPHOLSTERY**

#### Extra Firm Fiber Board

» 1¾" layer for added supportand long-lasting durability.

#### **Polyester Insulator Pad**

» Enhances thermal qualities and extends mattress life.

### **4** SUPPORT SYSTEM

416 Coil, 13 Gauge Body Balance Innerspring » For anti-roll stability and full-body support.

## Steel Spring Edge Supports

» Allows edge-to-edge sleeping surfaceand eliminates "roll-off."

# FOUNDATION

### Limited-Deflection Box Spring

» For deep-response stability and long-lasting durability.