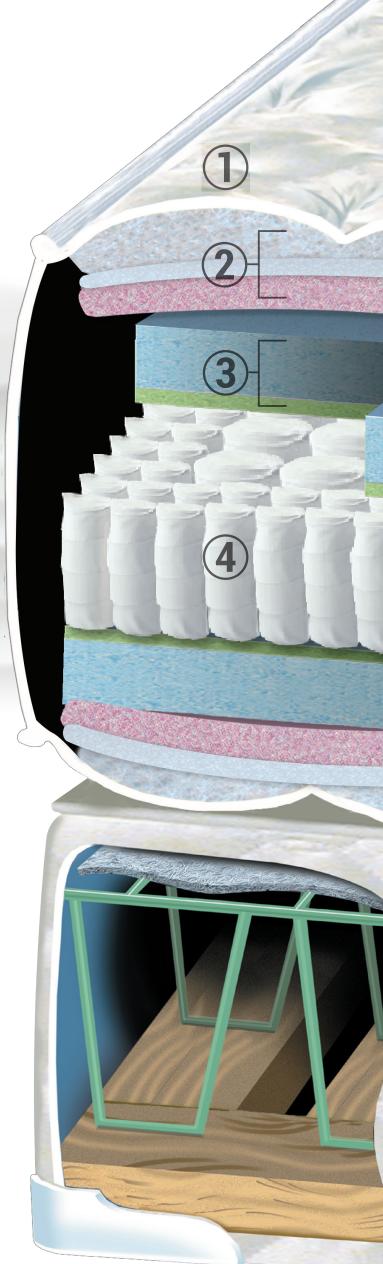

## WINTERPORT FIRM

1 COVER

Stretch Knit Fabric

## 2 DEEP-QUILTED TOP PANEL

#### 4" Polyester Fiber

» Additional surface comfort and breathability.

#### **Cotton Fiber**

» Ultra-comfortable material, especially great for those with allergies.

#### **Super Soft Foam**

» Developed for luxurious feeland breathability.

## **3 UPHOLSTERY**

#### 2" Super Soft Foam

» Just the right combination deepens surface comfort and long-lasting resiliency.

### 1/2" Firm Support Foam

» Deepens surface comfort and support.

## **4** SUPPORT SYSTEM

# 1057 Bolsa® with Quantum® Edge Encased Coil

- » Unprecedented level of comfort and support.
- » Bends easily, resulting in less wear and tear the adjustable base.
- » Support all the way to the edge of the bed.
- » Sleeps cooler than foam.

## **FOUNDATION**

## **Limited-Deflection Box Spring**

» For deep-response stability and long-lasting durability.