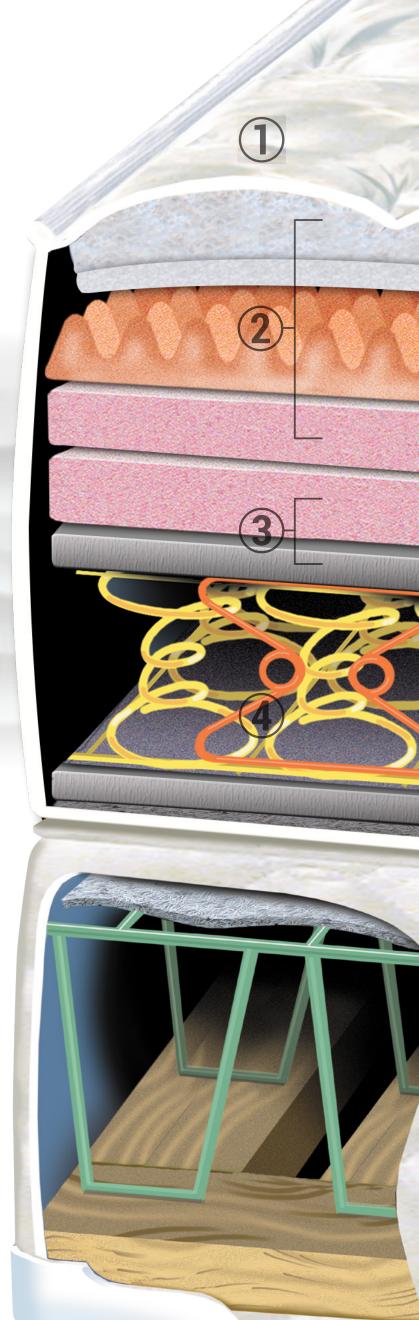

#### 

White Damask Fabric» Soft and satiny for exceptional comfort.

#### 2 QUILT

**Polyester Fiber** 

**Cotton Fiber** 

**Convoluted Foam** 

Firm Support Foam

Additional surface comfort developed for luxurious feel
and breathability.

#### **③ UPHOLSTERY**

#### 2" Super Firm Support Foam

» Adds structure stabilityand additional comfort.

#### Extra Firm Fiber Board

 $\,$  » 1¾" layer for added support and long-lasting durability.

### **4** SUPPORT SYSTEM

416 Coil, 13 Gauge Body Balance Innerspring » For anti-roll stability and full-body support.

Steel Spring Edge Supports
» Allows edge-to-edge sleeping surfaceand eliminates
"roll-off."

Extra-Firm Fiber Board
» 1" layer for added supportand long-lasting durability.

Insulator Pad » For additional durability.

## FOUNDATION Limited-Deflection Box Spring

 $\ensuremath{\,{\scriptscriptstyle >}}$  For deep-response stability and long-lasting durability.