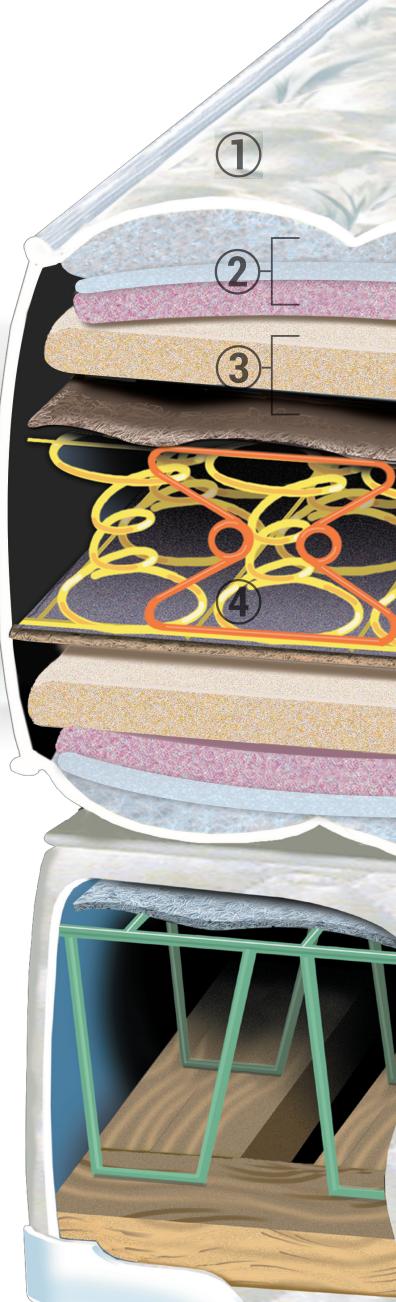

## BERWICK PLUSH

1 COVER

Damask Fabric

» Soft and satiny for exceptional comfort.

2 DEEP-QUILTED TOP PANEL

4" Polyester Fiber Cotton Fiber Super Soft Foam

» Developed for luxurious feeland breathability.

**3 UPHOLSTERY** 

2" Super Soft Foam

» Just the right combination deepens surface comfort and long-lasting resiliency.

**Polyester Insulator Pad** 

» Enhances thermal qualities and extends mattress life.

**4** SUPPORT SYSTEM

416 Coil, 13 Gauge Body Balance Innerspring

» For anti-roll stability and full-body support.

**Steel Spring Edge Supports** 

» Allows edge-to-edge sleeping surfaceand eliminates "roll-off."

**FOUNDATION** 

**Limited-Deflection Box Spring** 

» For deep-response stability and long-lasting durability.

I'M A
TWO-SIDED
MATTRESS