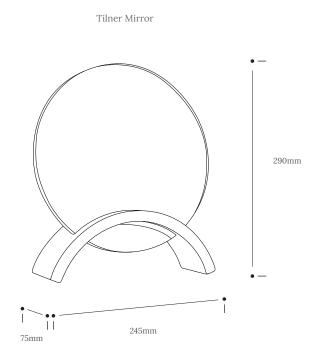

Celebrate natural beauty.

| Product Type : Accessories | SKU                                                                                                                                                                                                                                                                                                                                                                                                                                                                                                                                                                                                                                                                                                                                                                                                                                                                               | Wood types | Dimensions L x W x H (mm)     |                 | Weight (kg) |       |
|----------------------------|-----------------------------------------------------------------------------------------------------------------------------------------------------------------------------------------------------------------------------------------------------------------------------------------------------------------------------------------------------------------------------------------------------------------------------------------------------------------------------------------------------------------------------------------------------------------------------------------------------------------------------------------------------------------------------------------------------------------------------------------------------------------------------------------------------------------------------------------------------------------------------------|------------|-------------------------------|-----------------|-------------|-------|
|                            |                                                                                                                                                                                                                                                                                                                                                                                                                                                                                                                                                                                                                                                                                                                                                                                                                                                                                   |            | Unboxed                       | Boxed           | Unboxed     | Boxed |
| Tilner Mirror              | TR-TLN-F-O                                                                                                                                                                                                                                                                                                                                                                                                                                                                                                                                                                                                                                                                                                                                                                                                                                                                        | Oak        | 245 x 75 x 290                | 500 x 300 x 160 | 0.884       | 1.424 |
| Materials                  | Oak                                                                                                                                                                                                                                                                                                                                                                                                                                                                                                                                                                                                                                                                                                                                                                                                                                                                               |            | Other materials  Glass Mirror |                 |             |       |
| Finish                     | Finished with a blend of natural wax oils to give a protective, hardwearing and beautiful finish.                                                                                                                                                                                                                                                                                                                                                                                                                                                                                                                                                                                                                                                                                                                                                                                 |            |                               |                 |             |       |
| Care information           | <ul> <li>Finish: The blend of natural oils can take up to four weeks to harden fully. Because of this, particular care should be taken in the first few weeks after delivery before cleaning, see below.</li> <li>Care: Solid wood may expand and shrink with differences in temperature and humidity so take care not to place your furniture directly next to anywhere with excessive changes in temperature such as radiators and windows.</li> <li>Cleaning: To clean on a regular basis wipe the surface with a damp cloth before removing any moisture with a dry cloth. Wipe off anything that will stain straight away, eg red wine, balsamic vinegar, oil, tea, coffee, alcohol, etc. In the event of severe spillages and stains the surface can be lightly re-sanded and re-oiled - please talk to us or a professional furniture restorer before doing so.</li> </ul> |            |                               |                 |             |       |
| Additional information     | Product care instructions included.                                                                                                                                                                                                                                                                                                                                                                                                                                                                                                                                                                                                                                                                                                                                                                                                                                               |            |                               |                 |             |       |