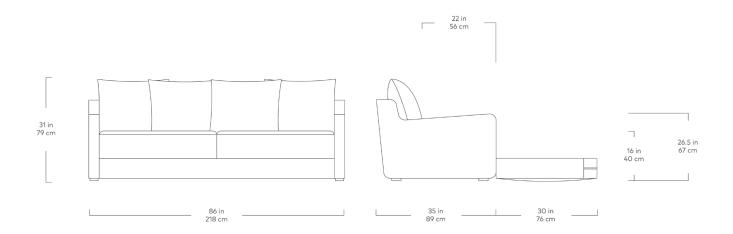

## **Flipside Sofabed**

Driftwood

Stone

Mercury

The Flipside Sofabed's unique design allows it to effortlessly convert from a stylish, modern sofa to a Queen size bed with one quick flip. Loosely arranged back cushions add to the relaxed aesthetic and provide sink-in comfort with luxurious, synthetic-down fill. Flipside features a removable, pre-shrunk, machine-washable cotton top sheet which fastens securely to the bed. The frame is constructed with kiln-dried hardwood.

## **Flipside Sofabed**

- Easy-pull fabric handles are hidden on inside of seat cushion to allow simple conversion between sofa and bed.
- Recommended for occasional use only.
- Back cushions use synthetic-down fill.
- Cushion fill is Dacron -wrapped for a structured look.
- Solid wood block feet are dark Wenge finish.
- Bumpers on the bottom of feet to protect hardwood floors.
- Manufactured to meet California TB117-2013 fire safety standards without the use of flame retardant additives in the upholstery foam.