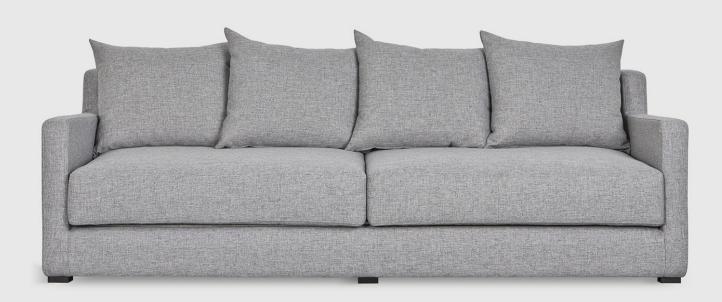

## **Flipside Sofabed**

Driftwood

Stone

Mercury

The Flipside Sofabed's unique design allows it to effortlessly convert from a stylish, modern sofa to a Queen size bed with one quick flip. Loosely arranged back cushions add to the relaxed aesthetic and provide sink-in comfort with luxurious, synthetic-down fill. Flipside features a removable, pre-shrunk, machine-washable cotton top sheet which fastens securely to the bed. The frame is constructed with kiln-dried hardwood.

## **Flipside Sofabed**

- Easy-pull fabric handles are hidden on inside of seat cushion to allow simple conversion between sofa and bed.
- Recommended for occasional use only.
- Back cushions use synthetic-down fill.
- Cushion fill is Dacron -wrapped for a structured look.
- Solid wood block feet are dark Wenge finish.
- Bumpers on the bottom of feet to protect hardwood floors.
- Manufactured to meet California TB117-2013 fire safety standards without the use of flame retardant additives in the upholstery foam.