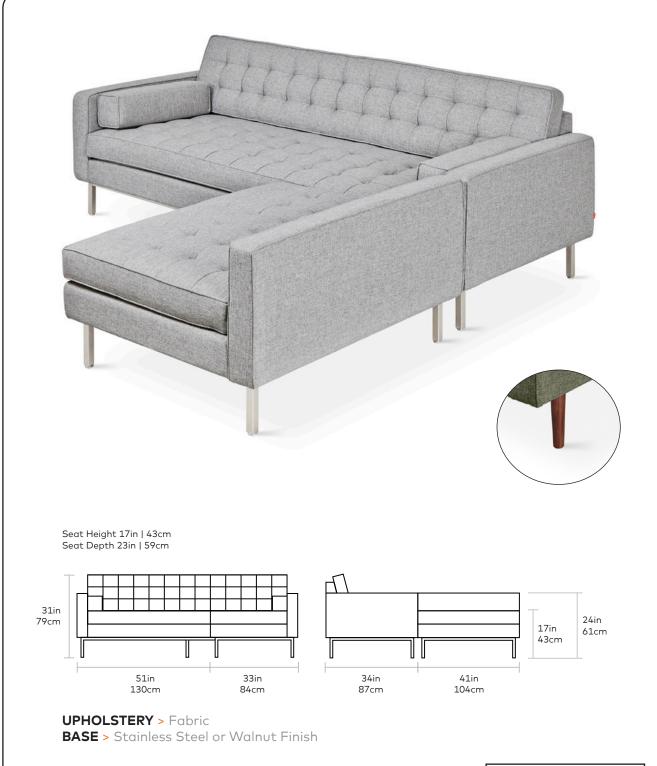

## **Spencer Loft Bi-Sectional**

Part of our LOFT Series, this compact sectional has blind-tufted seat and back cushions. This sectional is cleverly designed to allow the chaise to be positioned on the left or the right, so it can adapt to any room layout. Alternatively, the chaise can be easily separated to create a sofa and a free-floating lounge. It includes two square side cushions and your choice of a perimeter stainless steel base or solid, tapered walnut finish wood legs. The frame is constructed with kiln-dried 100% FSC®-Certified hardwood in support of responsible forest management.