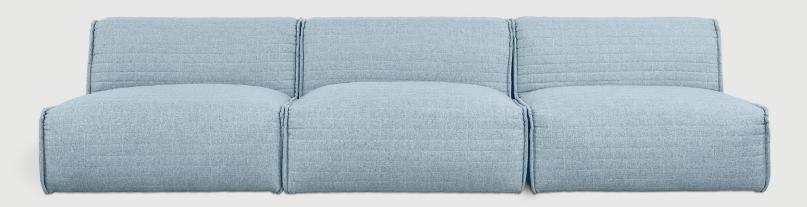

Coffee

Parliament Stone

Parliament Parliament I ake

The Nexus Modular Collection consists of three seating components (Armless Chair, Corner and Ottoman) which can be combined in a myriad of ways to create a sofa or sectional that is custom-designed for your space. With a low-profile silhouette, and chunky, piped-edge details, the Nexus balances clean-lined Minimalism with a relaxed, bohemian vibe. The kiln-dried hardwood frame and block feet are constructed from FSC®-Certified hardwood, in support of responsible forest management. Nexus uses a clean, ultra soft, long-strand fiber fill material that offers the comfort and feel of traditional waterfowl down. This material is created through a process that benefits the environment by diverting 815 plastic bottles away from landfills, waterways and oceans for each Nexus 3PC Sofa we build.

## Nexus 3PC Sofa

- Seat and inside back of each component is upholstered in a quilted fabric, while the side panels are plain.
- Chunky, piped-edge details add to the relaxed feel.
- Cushions contain an eco-friendly, synthetic-down fill made from 815 recycled plastic water bottles.
- Wood block feet are FSC®-Certified Ash in a black stain.
- Plastic bumpers on all feet to prevent floor damage.
- Each component includes concealed connectors to securely join them to each other while in sectional or sofa configuration.
- 9 gauge No-Sag, injection-molded sinuous spring clip system.
- All joints have been stress tested.
- Manufactured to meet California TB117-213 fire safety standards without the use of flame retardant additives in the upholstery foam.
- Kiln-dried 100% FSC®-Certified hardwood frame (FSC® 092551).