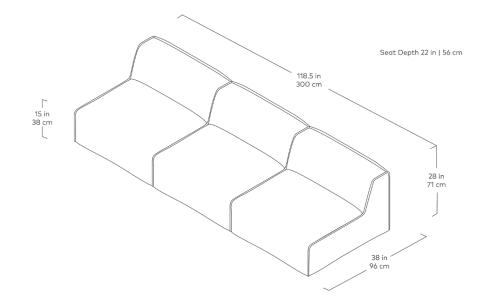

## Nexus 3PC Sofa

- Seat and inside back of each component is upholstered in a quilted fabric, while the side panels are plain.
- Chunky, piped-edge details add to the relaxed feel.
- Cushions contain an eco-friendly, synthetic-down fill made from 815 recycled plastic water bottles.
- Wood block feet are FSC®-Certified Ash in a black stain.
- Plastic bumpers on all feet to prevent floor damage.
- Each component includes concealed connectors to securely join them to each other while in sectional or sofa configuration.
- 9 gauge No-Sag, injection-molded sinuous spring clip system.
- All joints have been stress tested.
- Manufactured to meet California TB117-213 fire safety standards without the use of flame retardant additives in the upholstery foam.
- Kiln-dried 100% FSC®-Certified hardwood frame (FSC® 092551).