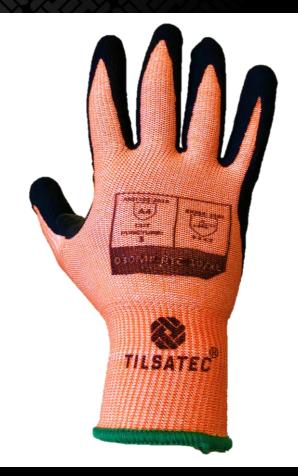

# Lightweight cut resistant MF nitrile palm coated glove

The 030MF is one of our newest cut resistant gloves in the range. With a soft, Hi-Vis Orange cut level A4 shell, it is ideal environments where protection and visibility are key. The seamless knitted shell provides a close fit for picking and fitting small pieces and parts.

The tough and durable construction complimented with a microfinish nitrile palm coating provides high cut and abrasion resistance making it also suitable for construction, utility workers, glass handling, automotive and general assembly.

### **Product Specifications**

| Product Name  | Rhino Lite™ MF                                         |
|---------------|--------------------------------------------------------|
| Product Code  | 030MF                                                  |
| Sizes         | 6 (X-XS) – 12(3XL)                                     |
| Glove Base    | Tilsatec – RhinoYarn ®                                 |
| Construction  | Seamless knit with seamless thumb crotch reinforcement |
| Glove Coating | Black Microfinish Nitrile                              |
| Cuff/Wrist    | Knit wrist                                             |
| Origin        | China                                                  |