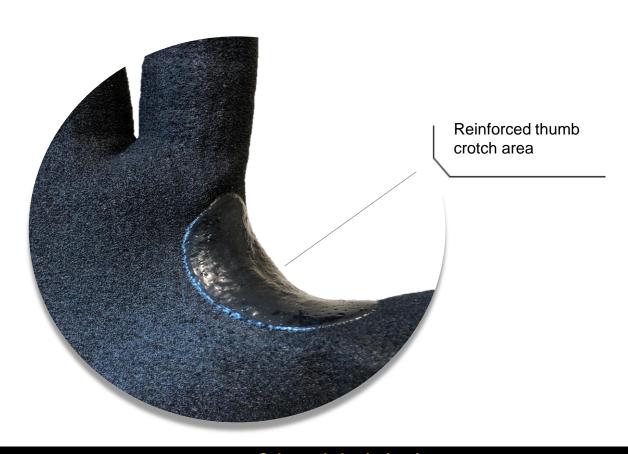

### **Product Specifications**

| Product Name  | Rhino Lite™ MF                                         |
|---------------|--------------------------------------------------------|
| Product Code  | 030MF                                                  |
| Sizes         | 6 (X-XS) – 12(3XL)                                     |
| Glove Base    | Tilsatec – RhinoYarn ®                                 |
| Construction  | Seamless knit with seamless thumb crotch reinforcement |
| Glove Coating | Black Microfinish Nitrile                              |
| Cuff/Wrist    | Knit wrist                                             |
| Origin        | China                                                  |

## **Long-wearing construction**