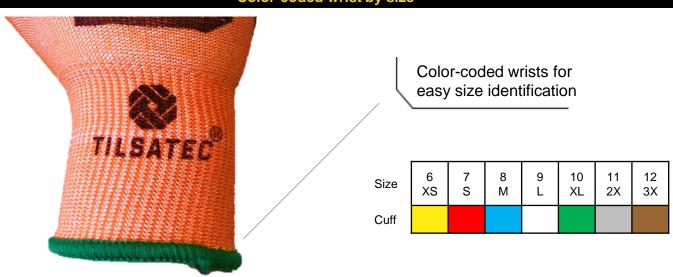

#### **Available Sizes & Cuff Colors**

Size 6 7 8 9 10 11 12 XS S M L XL 2X 3X

### Color-coded wrist by size

**Need a Custom Solution?** 

**Email us:** 

partner@tilsatec-na.com

United States Office 1.877.466.8499 info@tilsatec-na.com tilsatec.com Canadian Office 1.866.960.9454 info@tilsatec.net