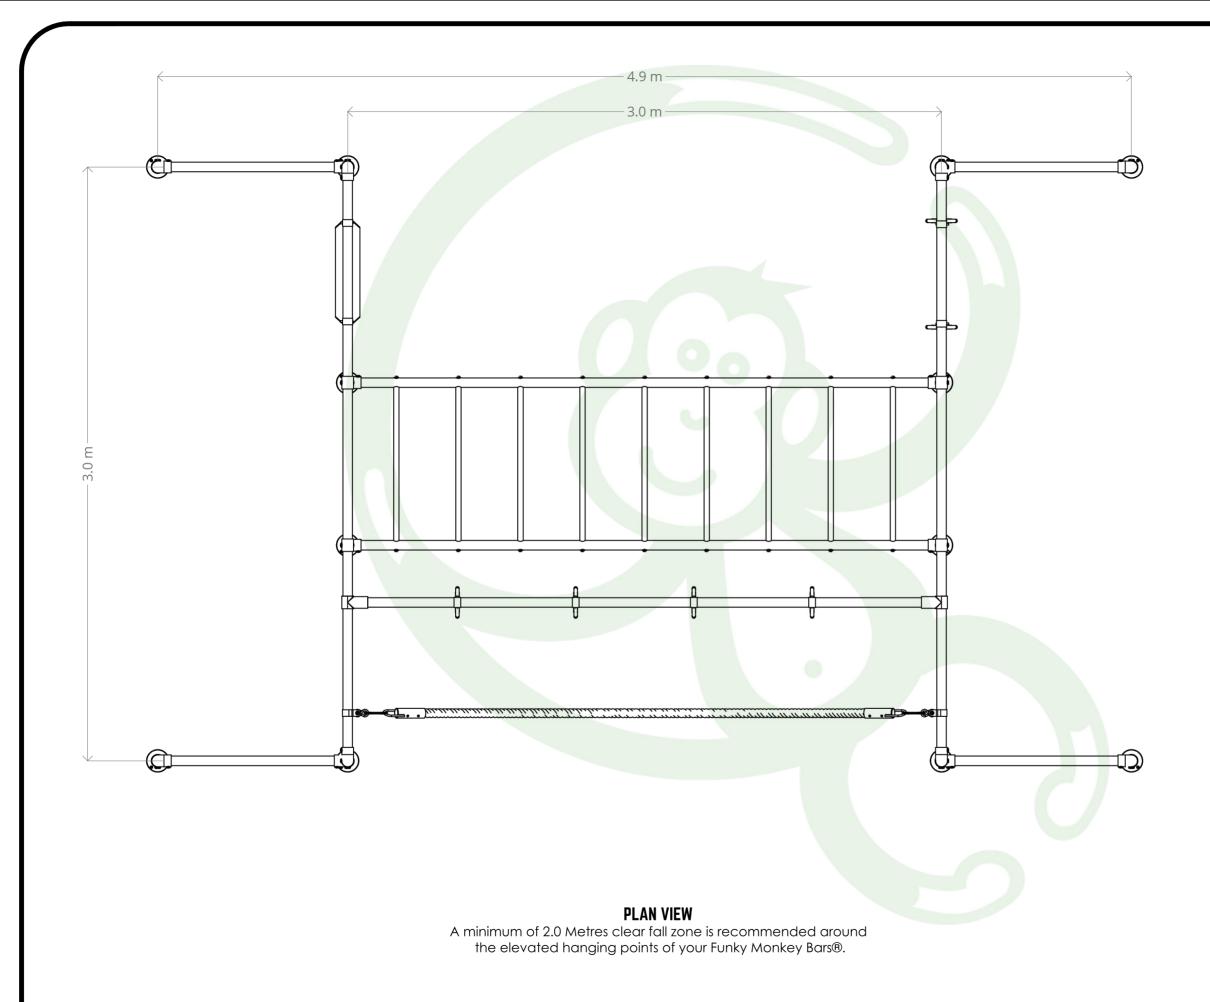

## THE LEMUR V2

DWG NAME OVERALL DIMENSIONS

VIEW PLAN VIEW Scale NOT TO SCALE

All Funky Monkey Bars designs are registered and protected under IP Australia certification. This design and drawings and any IP associated with it is the property of Funky Monkey Bars. It cannot be reproduced or edited in any form without permission from Funky Monkey Bars. This drawing is not be used for the installation or construction of a Funky Monkey Bars frame. Please refer to the product's Assembly Instructions.