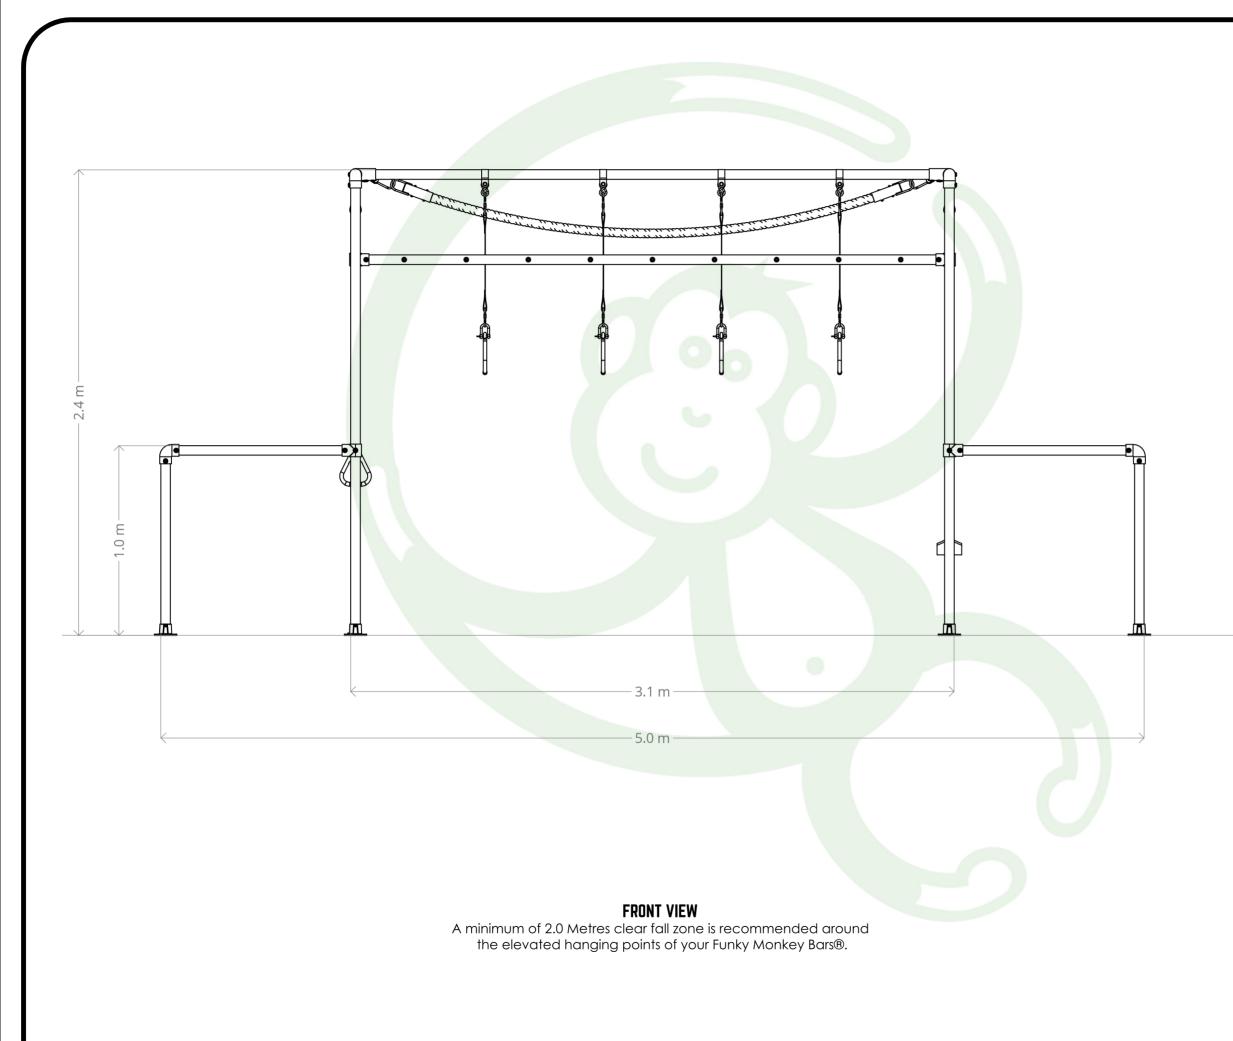

## THE LEMUR V2

DWG NAME OVERALL DIMENSIONS

VIEW PLAN VIEW Scale NOT TO SCALE

All Funky Monkey Bars designs are registered and protected under IP Australia certification. This design and drawings and any IP associated with it is the property of Funky Monkey Bars. It cannot be reproduced or edited in any form without permission from Funky Monkey Bars. This drawing is not be used for the installation or construction of a Funky Monkey Bars frame. Please refer to the product's Assembly Instructions.