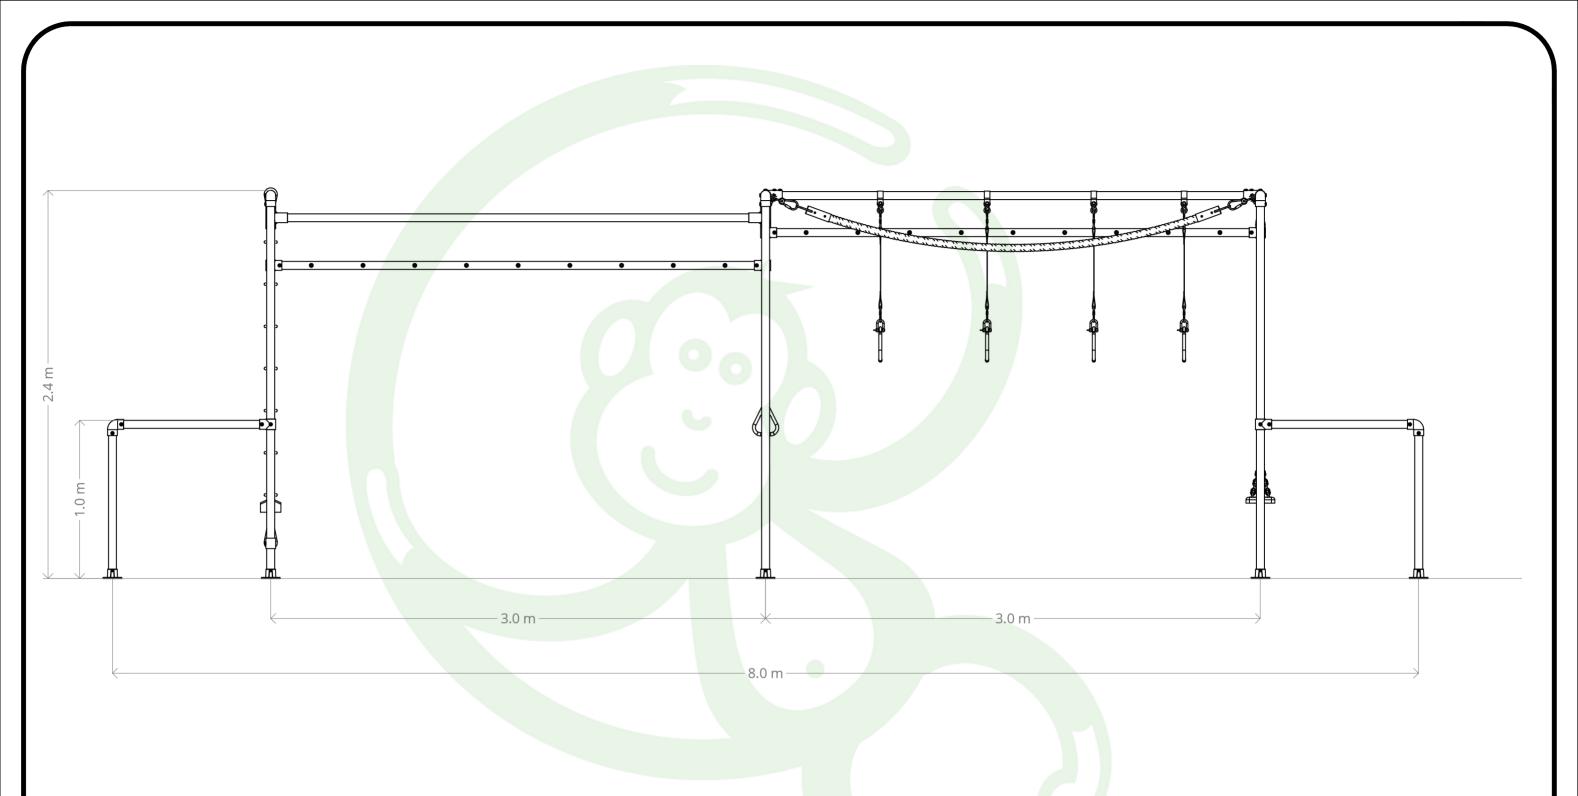

## FRONT VIEW

A minimum of 2.0 Metres clear fall zone is recommended around the elevated hanging points of your Funky Monkey Bars®.

All Funky Monkey Bars designs are registered and protected under IP Australia certification. This design and drawings and any IP associated with it is the property of Funky Monkey Bars. It cannot be reproduced or edited in any form without permission from Funky Monkey Bars. This drawing is not be used for the installation or construction of a Funky Monkey Bars frame.

Please refer to the product's Assembly Instructions.