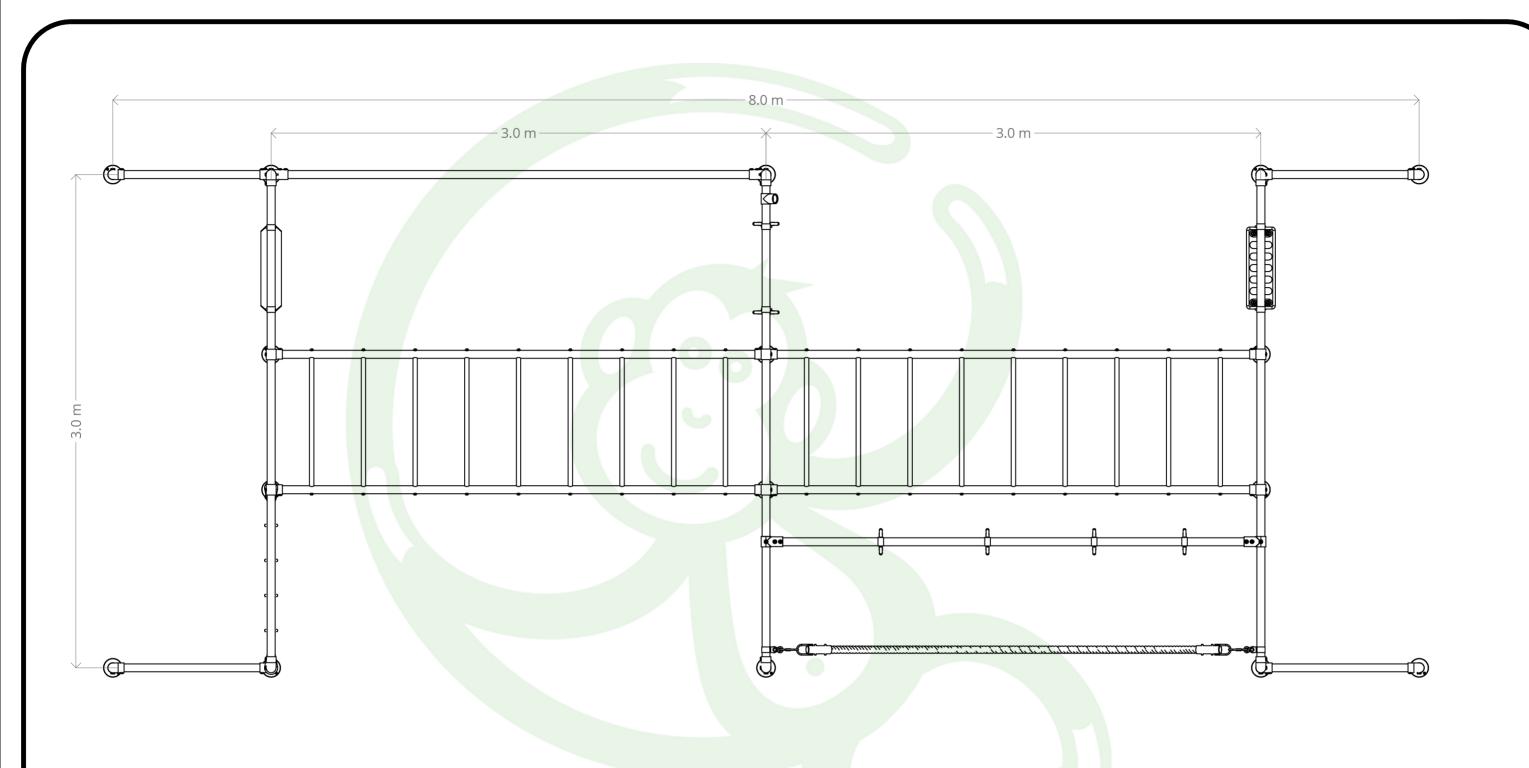

## **PLAN VIEW**

A minimum of 2.0 Metres clear fall zone is recommended around the elevated hanging points of your Funky Monkey Bars®.

PLAN VIEW

Scale Date 17.08.202

All Funky Monkey Bars designs are registered and protected under IP Australia certification. This design and drawings and any IP associated with it is the property of Funky Monkey Bars. It cannot be reproduced or edited in any form without permission from Funky Monkey Bars. This drawing is not be used for the installation or construction of a Funky Monkey Bars frame.
Please refer to the product's Assembly Instructions.