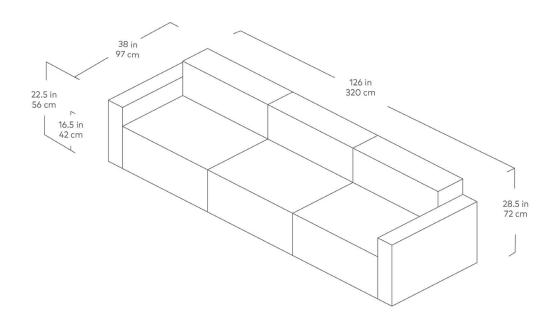

## Mix Modular 3PC Sofa

Parliament Stone

Vegan Appleskin Cognac

Mowat Ferro

Mowat Raven

Mowat Sand

The Mix Modular Collection lets you mix and match components and fabrics to build a custom sectional, sofa or seating group to perfectly suit your space. The design uses 7 basic components (Left Arm, Right Arm, Armless, Corner, Ottoman, Block Table & Prism Table) which can be combined to create an unlimited number of seating configurations. Choose matching fabrics or mix things up to make it your own. Constructed with kiln-dried 100% FSC®-Certified hardwood in support of responsible forest management. Mix Modular uses a clean, ultra soft, long-strand fiber fill material that offers the comfort and feel of traditional waterfowl down. This material is created through a process that benefits the environment by diverting 237 plastic bottles away from landfills, waterways and oceans for each Mix Modular Sofa we build.

## Mix Modular 3PC Sofa

- 7 different components Arm Left Facing, Arm Right Facing, Armless, Corner, Ottoman, Block Table & Prism Table.
- Bolster cushions contain an eco-friendly, synthetic-down fill made from 79 recycled plastic water bottles.
- Each component includes concealed connectors to securely join them to each other while in sectional, sofa or chaise formation.
- Frame is kiln-dried 100% FSC®-Certified hardwood (FSC® 092551).
- Wood block legs are FSC®-Certified Ash in a Black stain.
- Plastic bumpers on all legs to prevent floor damage.
- All joints have been stress tested.
- Manufactured to meet California TB117-2013 fire safety standards without the use of flame retardant additives in the upholstery foam.