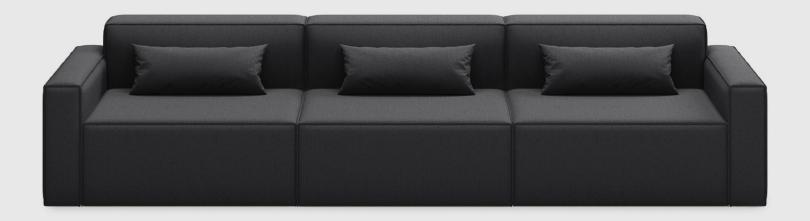

## Mix Modular 3PC Sofa

Parliament Stone

Vegan Appleskin Cognac

Mowat Ferro

Mowat Raven

Mowat Sand

The Mix Modular Collection lets you mix and match components and fabrics to build a custom sectional, sofa or seating group to perfectly suit your space. The design uses 7 basic components (Left Arm, Right Arm, Armless, Corner, Ottoman, Block Table & Prism Table) which can be combined to create an unlimited number of seating configurations. Choose matching fabrics or mix things up to make it your own. Constructed with kiln-dried 100% FSC®-Certified hardwood in support of responsible forest management. Mix Modular uses a clean, ultra soft, long-strand fiber fill material that offers the comfort and feel of traditional waterfowl down. This material is created through a process that benefits the environment by diverting 237 plastic bottles away from landfills, waterways and oceans for each Mix Modular Sofa we build.

## Mix Modular 3PC Sofa

- 7 different components Arm Left Facing, Arm Right Facing, Armless, Corner, Ottoman, Block Table & Prism Table.
- Bolster cushions contain an eco-friendly, synthetic-down fill made from 79 recycled plastic water bottles.
- Each component includes concealed connectors to securely join them to each other while in sectional, sofa or chaise formation.
- Frame is kiln-dried 100% FSC®-Certified hardwood (FSC® 092551).
- Wood block legs are FSC®-Certified Ash in a Black stain.
- Plastic bumpers on all legs to prevent floor damage.
- All joints have been stress tested.
- Manufactured to meet California TB117-2013 fire safety standards without the use of flame retardant additives in the upholstery foam.