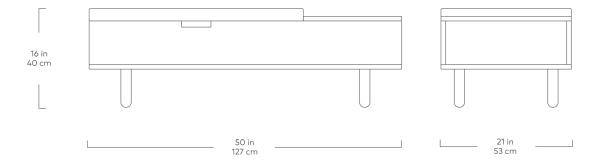

## Mimico Storage Ottoman

White Wash Ash

Part of the Mimico Series, this multi-purpose design has a distinctive Scandinavian influence. The Mimico can be used as an ottoman, coffee table, or bench. Perfect for the living room, bedroom or entryway, the upholstered top provides a comfortable seat, and flips up easily to stash clutter. It features a hard surface area to rest your sunglasses or keys while you get ready for the day. The end has an open cubby for displaying books and magazines, and the legs are turned, solid wood.