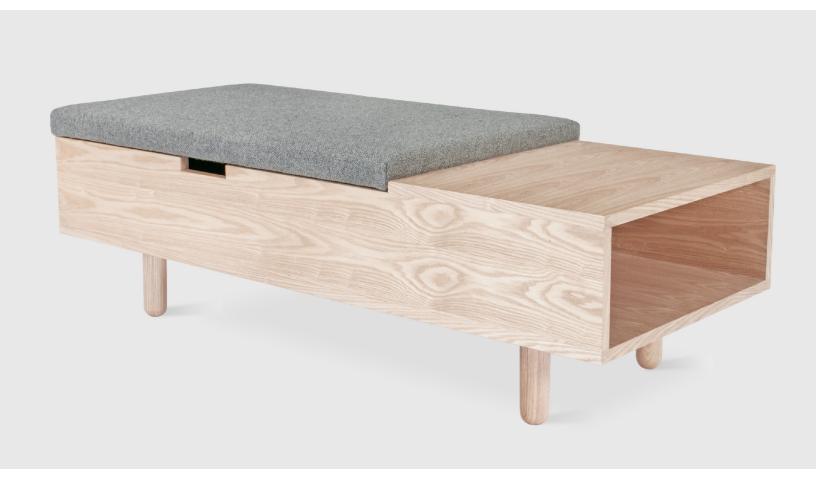

## Mimico Storage Ottoman

White Wash Ash

Part of the Mimico Series, this multi-purpose design has a distinctive Scandinavian influence. The Mimico can be used as an ottoman, coffee table, or bench. Perfect for the living room, bedroom or entryway, the upholstered top provides a comfortable seat, and flips up easily to stash clutter. It features a hard surface area to rest your sunglasses or keys while you get ready for the day. The end has an open cubby for displaying books and magazines, and the legs are turned, solid wood.