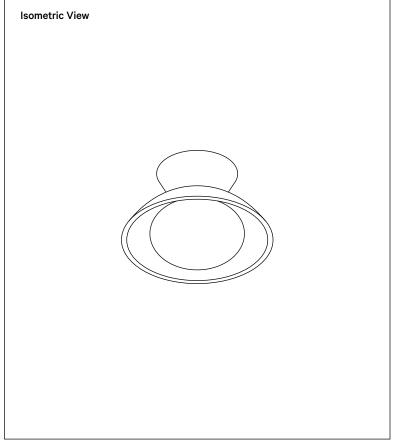

W / 550 lm<br>2700K / dimmable |
| Dimmer             | TRIAC                                          |
| Max wattage        | 10 W                                           |
| Certifications     | UL listed, damp-rated                          |





## Notes

- 1. This fixture can be installed on a wall or ceiling.
- 2. This pendant can be customized for installation on a sloped ceiling. Please get in touch with us for more information.
- This fixture has handmade elements and may exhibit variability within the same
  piece. These variations are inherent in the production process and are not to be
  considered as defects. We do our best to maintain a consistent product while
  honoring handmade craftsmanship.
- 4. Dimensions may vary within one inch.

Updated November 30, 2023









Brass, glass, and ceramic samples made or finished by hand may exhibit variability. Available for purchase at <u>incommonwith.com/finishes</u>.

## Ceramic













Stone

Anthracite

Chestnut

lvy

Lapis

Terrasig