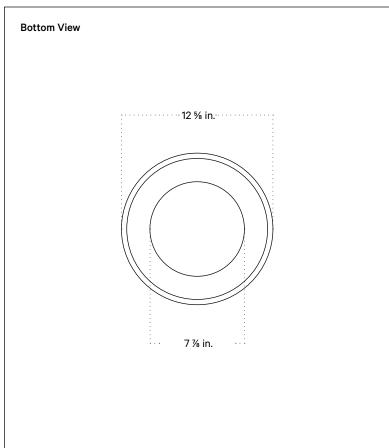

## **Technical Specifications**

| Materials          | Ceramic, glass, brass                          |
|--------------------|------------------------------------------------|
| Product weight     | ~5 lb                                          |
| Lead time          | 12 weeks                                       |
| Bulbs included (1) | G9 / 110V / 6.0 W / 550 lm<br>2700K / dimmable |
| Dimmer             | TRIAC                                          |
| Max wattage        | 10 W                                           |
| Certifications     | UL listed, damp-rated                          |

## Notes

- 1. This fixture can be installed on a wall or ceiling.
- 2. This pendant can be customized for installation on a sloped ceiling. Please get in touch with us for more information.
- This fixture has handmade elements and may exhibit variability within the same
  piece. These variations are inherent in the production process and are not to be
  considered as defects. We do our best to maintain a consistent product while
  honoring handmade craftsmanship.
- 4. Dimensions may vary within one inch.