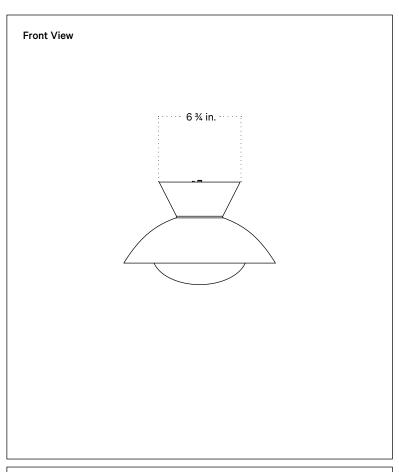

## **Technical Specifications**

| Materials          | Ceramic, glass, brass                          |
|--------------------|------------------------------------------------|
| Product weight     | ~5 lb                                          |
| Lead time          | 12 weeks                                       |
| Bulbs included (1) | G9 / 110V / 6.0 W / 550 lm<br>2700K / dimmable |
| Dimmer             | TRIAC                                          |
| Max wattage        | 10 W                                           |
| Certifications     | UL listed, damp-rated                          |

## Notes

- 1. This fixture can be installed on a wall or ceiling.
- 2. This pendant can be customized for installation on a sloped ceiling. Please get in touch with us for more information.
- This fixture has handmade elements and may exhibit variability within the same
  piece. These variations are inherent in the production process and are not to be
  considered as defects. We do our best to maintain a consistent product while
  honoring handmade craftsmanship.
- 4. Dimensions may vary within one inch.