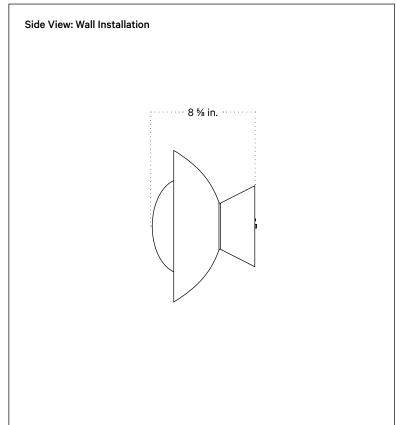

## Notes

- 1. This fixture can be installed on a wall or ceiling.
- 2. This pendant can be customized for installation on a sloped ceiling. Please get in touch with us for more information.
- This fixture has handmade elements and may exhibit variability within the same
  piece. These variations are inherent in the production process and are not to be
  considered as defects. We do our best to maintain a consistent product while
  honoring handmade craftsmanship.
- 4. Dimensions may vary within one inch.