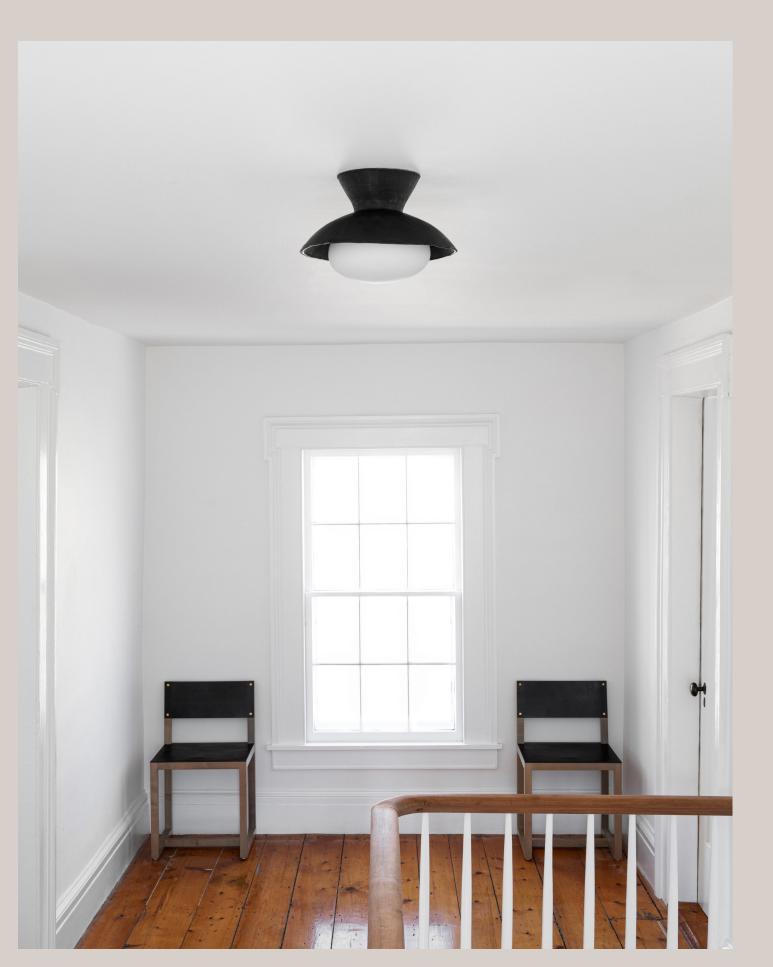

## Cadmus Surface Mount

## Notes

- 1. This fixture can be installed on a wall or ceiling.
- 2. This pendant can be customized for installation on a sloped ceiling. Please get in touch with us for more information.
- This fixture has handmade elements and may exhibit variability within the same
  piece. These variations are inherent in the production process and are not to be
  considered as defects. We do our best to maintain a consistent product while
  honoring handmade craftsmanship.
- 4. Dimensions may vary within one inch.