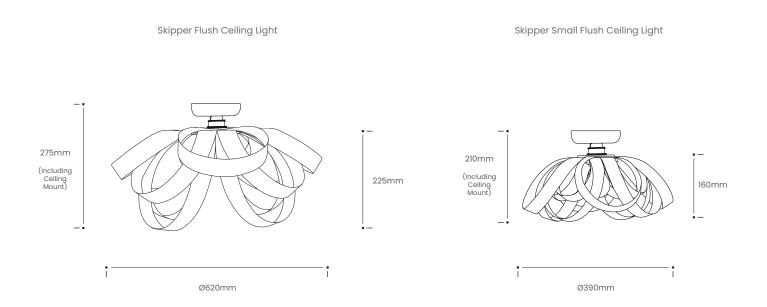

| Product Type :<br>Flush Ceiling Light | SKU                                                                                                                                                                                                                       | Wood types           | Dimensions L x W x H (mm)              |                 | Weight (kg) |                        |  |
|---------------------------------------|---------------------------------------------------------------------------------------------------------------------------------------------------------------------------------------------------------------------------|----------------------|----------------------------------------|-----------------|-------------|------------------------|--|
|                                       |                                                                                                                                                                                                                           |                      | Unboxed                                | Boxed           | Unboxed     | Boxed                  |  |
| Skipper Flush Ceiling Light           | TR-SKIP-FL-A                                                                                                                                                                                                              | Ash                  | Ø620 x 225<br>Ø620 x 275<br>with mount | 610 x 610 x 390 | 0.5         | 3                      |  |
|                                       | TR-SKIP-FL-O                                                                                                                                                                                                              | Oak                  |                                        |                 |             |                        |  |
|                                       | TR-SKIP-FL-W                                                                                                                                                                                                              | Walnut               |                                        |                 |             |                        |  |
| Skipper Small<br>Flush Ceiling Light  | TR-SKIP-FL-A-SML                                                                                                                                                                                                          | Ash                  | Ø330 X 210                             |                 |             | 2.5                    |  |
|                                       | TR-SKIP-FL-O-SML                                                                                                                                                                                                          | Oak                  |                                        | 470 x 470 x 330 | 0.2         |                        |  |
|                                       | TR-SKIP-FL-W-SML                                                                                                                                                                                                          | Walnut               | with mount                             |                 |             |                        |  |
| Materials                             | Ash                                                                                                                                                                                                                       | Oak                  |                                        | Walnut          |             | Other materials        |  |
|                                       |                                                                                                                                                                                                                           |                      | Wo                                     |                 |             | Birch ply frame        |  |
| Finish                                | Non-toxic, hard wearing water based varnish - satin                                                                                                                                                                       |                      |                                        |                 |             |                        |  |
| Ceiling kit options                   | Brushed steel rose and bulb holder                                                                                                                                                                                        | Ceiling kit          | Flex                                   | Flex            |             | Recommended light bulb |  |
|                                       |                                                                                                                                                                                                                           | Ceiling rose: Ø100mm | -                                      | -               |             | Max 25W LED            |  |
|                                       |                                                                                                                                                                                                                           | E27 (240v)           | -                                      | -               |             |                        |  |
| Care information                      | Dusting your light regularly and with a light feather duster should keep your light looking clean, otherwise wipe with a damp cloth and remove any moisture with a dry cloth. Gentle furniture polishes can also be used. |                      |                                        |                 |             |                        |  |
| Additional information                | Installation instructions includ                                                                                                                                                                                          | ded.                 |                                        |                 |             |                        |  |