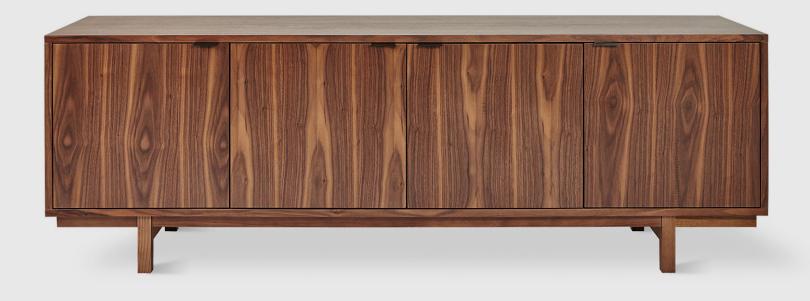

## **Belmont Credenza**

Walnut

The Belmont Credenza is an architecturally inspired storage design that features the natural beauty of walnut. Doors conceal adjustable shelves and feature contrasting pulls in a black finish. Part of the Belmont Storage Series, this credenza matches perfectly with the Belmont End Table and Media Stand.

## **Belmont Credenza**

- Features 4 doors with black metal pulls and an adjustable hinge hardware.
- Doors reveal 3 storage compartments, each with an adjustable shelf for efficient storage space.
- Storage compartments are located on the far left, the far right and a large compartment is located in the middle.
- For strength and stability, cabinet panels are constructed using an engineered wood core with real wood veneer.
- Clear coat finish.
- · Recessed wood base is solid ash with a walnut finish.
- · Non-marking leveler feet can be adjusted for stability on uneven floor surfaces.
- CARB (California Air Resources Board) Phase II compliant.
- Wood is a natural material, with variations in grain pattern and colour that make each design unique.