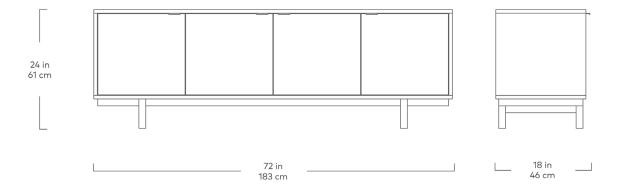

## **Belmont Credenza**

- Features 4 doors with black metal pulls and an adjustable hinge hardware.
- Doors reveal 3 storage compartments, each with an adjustable shelf for efficient storage space.
- Storage compartments are located on the far left, the far right and a large compartment is located in the middle.
- For strength and stability, cabinet panels are constructed using an engineered wood core with real wood veneer.
- Clear coat finish.
- · Recessed wood base is solid ash with a walnut finish.
- · Non-marking leveler feet can be adjusted for stability on uneven floor surfaces.
- CARB (California Air Resources Board) Phase II compliant.
- Wood is a natural material, with variations in grain pattern and colour that make each design unique.