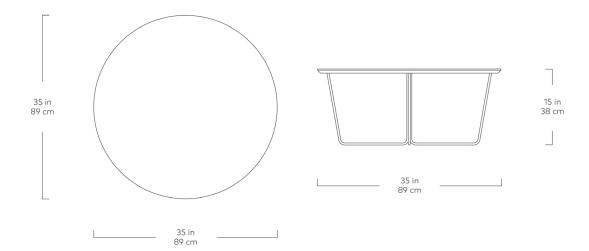

## **Array Coffee Table - Round**

The Array Coffee Table features an elegant, geometric base that repeats around a central axis to create a contemporary accent design. The circular top has a beveled, exposed-ply edge and a durable, laminate surface. Designed to nest with the Array End Table.

## **Array Coffee Table - Round**

- Durable laminate top is precision cut on a CNC machine.
- Exposed plywood beveled edges on the table top.
- White or Black powder coated metal rod base is bent in a unique pattern.
- Plastic bumpers on base to prevent floor damage.
- Not recommended for seating purposes.
- Designed to nest with the Array End Table.
- Wood is a natural material, with variations in grain pattern and colour that make each design unique.