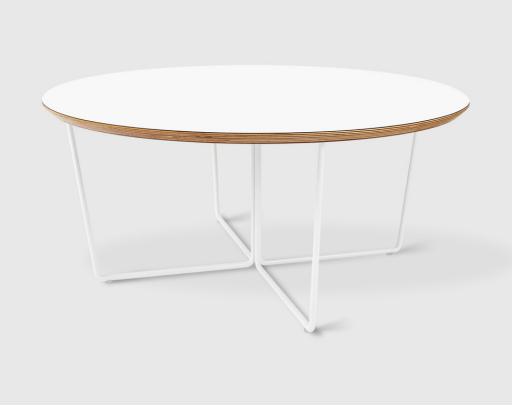

## **Array Coffee Table - Round**

The Array Coffee Table features an elegant, geometric base that repeats around a central axis to create a contemporary accent design. The circular top has a beveled, exposed-ply edge and a durable, laminate surface. Designed to nest with the Array End Table.

## **Array Coffee Table - Round**

- Durable laminate top is precision cut on a CNC machine.
- Exposed plywood beveled edges on the table top.
- White or Black powder coated metal rod base is bent in a unique pattern.
- Plastic bumpers on base to prevent floor damage.
- Not recommended for seating purposes.
- Designed to nest with the Array End Table.
- Wood is a natural material, with variations in grain pattern and colour that make each design unique.