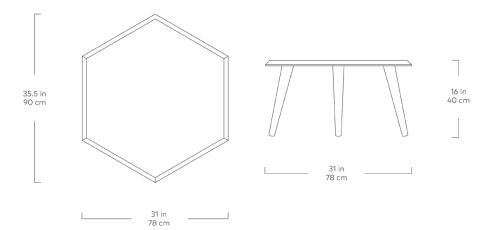

## **Metric Coffee Table**

Natural Ash

The Metric Coffee Table is a minimalist, geometric accent, crafted with solid Walnut or Ash. The hexagonal top features a beveled edge and is designed to nest with the Metric End Table.

## **Metric Coffee Table**

- Crafted from solid Walnut or Ash.
- Protective clear coat finish.
- Nests with Metric End Table (sold separately).
- Wood is a natural material, with variations in grain pattern and colour that make each design unique.