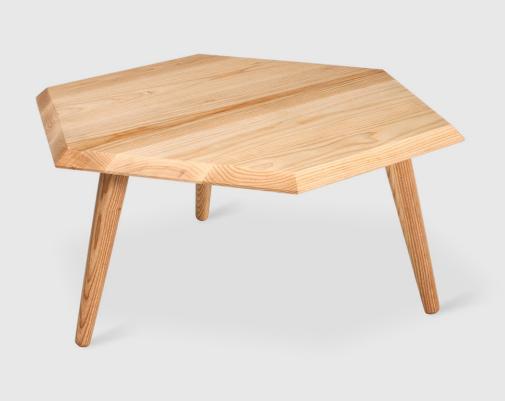

## **Metric Coffee Table**

Natural Ash

The Metric Coffee Table is a minimalist, geometric accent, crafted with solid Walnut or Ash. The hexagonal top features a beveled edge and is designed to nest with the Metric End Table.

## **Metric Coffee Table**

- Crafted from solid Walnut or Ash.
- Protective clear coat finish.
- Nests with Metric End Table (sold separately).
- Wood is a natural material, with variations in grain pattern and colour that make each design unique.