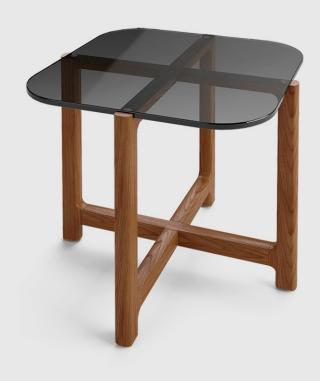

## **Quarry End Table**

SURFACE

Clear Glass

Smoke Glass

BASE

Walnut

Natural Ash

The Quarry End Table is a minimalist take on casual sophistication. Contrasting materials reveal the striking combination of glass and wood grain. The glass top has rounded corners to soften the look, and the eye-catching, solid-wood cross base reinforces this aesthetic with rounded edges and elegant joinery details. The Quarry End Table can be displayed alone, or nested with the Square or Rectangular Coffee Table.

## **Quarry End Table**

- Rounded corners on tempered glass tops and beveled frame softens the table edges.
- Natural Ash base is kiln-dried 100% FSC®-Certified hardwood (FSC® 092551) in support of responsible forest management.
- Walnut base is solid walnut.
- Cutouts in the top of the base have rubber bumpers to secure the glass.
- Plastic bumpers on bottom of base to prevent damage to hardwood floors.
- Wood is a natural material, with variations in grain pattern and colour that make each design unique.