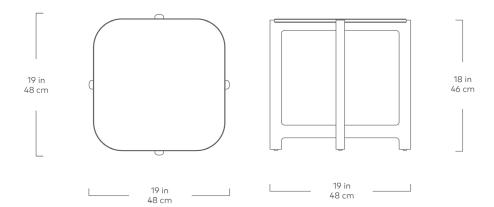

## **Quarry End Table**

SURFACE

Clear Glass

Smoke Glass

BASE

Walnut

Natural Ash

The Quarry End Table is a minimalist take on casual sophistication. Contrasting materials reveal the striking combination of glass and wood grain. The glass top has rounded corners to soften the look, and the eye-catching, solid-wood cross base reinforces this aesthetic with rounded edges and elegant joinery details. The Quarry End Table can be displayed alone, or nested with the Square or Rectangular Coffee Table.

## **Quarry End Table**

- Rounded corners on tempered glass tops and beveled frame softens the table edges.
- Natural Ash base is kiln-dried 100% FSC®-Certified hardwood (FSC® 092551) in support of responsible forest management.
- Walnut base is solid walnut.
- Cutouts in the top of the base have rubber bumpers to secure the glass.
- Plastic bumpers on bottom of base to prevent damage to hardwood floors.
- Wood is a natural material, with variations in grain pattern and colour that make each design unique.