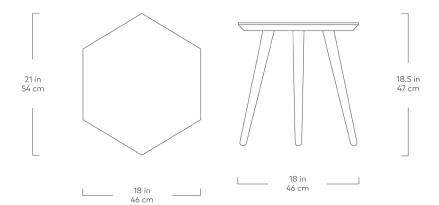

## **Metric End Table**

Natural

The Metric End Table is a minimalist, geometric accent, crafted with solid Walnut or Ash. The hexagonal top features a beveled edge and is designed to nest with the Metric Coffee Table.