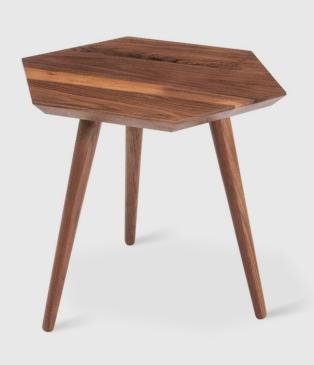

## **Metric End Table**

Natural

The Metric End Table is a minimalist, geometric accent, crafted with solid Walnut or Ash. The hexagonal top features a beveled edge and is designed to nest with the Metric Coffee Table.

## **Metric End Table**

- Crafted from solid Walnut or Ash.
- Protective clear coat finish.
- Nests with Metric Coffee Table (sold separately).
- Wood is a natural material, with variations in grain pattern and colour that make each design unique.