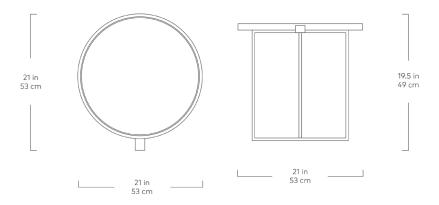

## **Porter End Table**

The Porter End Table is a functional, organic accent piece which features a solid walnut routered top, which sits atop a sleek, triangular metal frame. A leather pull detail adds a touch of bespoke flair. The Porter is the perfect accent piece for a living room, bedroom or nursery.

## **Porter End Table**

- Matte black, powder-coated, solid tubular steel base.
- Solid Walnut top with CNC-routered recess detail.
- Leather detail.
- Water-based, clear coat finish.
- Bumpers on the bottom of base to protect hardwood floors.
- Wood is a natural material, with variations in grain pattern and colour that make each design unique.