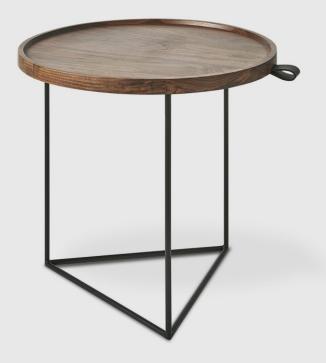

## **Porter End Table**

The Porter End Table is a functional, organic accent piece which features a solid walnut routered top, which sits atop a sleek, triangular metal frame. A leather pull detail adds a touch of bespoke flair. The Porter is the perfect accent piece for a living room, bedroom or nursery.

## **Porter End Table**

- Matte black, powder-coated, solid tubular steel base.
- Solid Walnut top with CNC-routered recess detail.
- Leather detail.
- Water-based, clear coat finish.
- Bumpers on the bottom of base to protect hardwood floors.
- Wood is a natural material, with variations in grain pattern and colour that make each design unique.