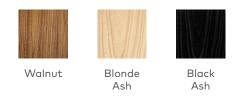

## **Porter End Table**

- Matte black, powder-coated, solid tubular steel base.
- Solid Walnut top with CNC-routered recess detail.
- Leather detail.
- Water-based, clear coat finish.
- Bumpers on the bottom of base to protect hardwood floors.
- Wood is a natural material, with variations in grain pattern and colour that make each design unique.