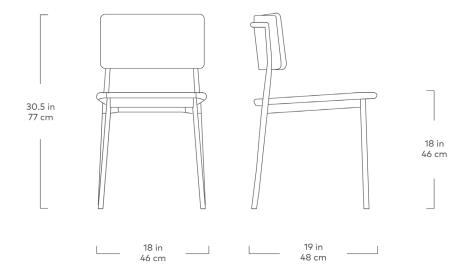

## **Signal Dining Chair**

- Upholstered vinyl seat and backrest are durable and easy to clean.
- Features delicate piping along the edge of the back seat.
- Bent wood back is painted with a durable, textured finish.
- Slender, powder-coated steel frame is reinforced by a cross brace support underneath the seat.
- Steel frame conceals all hardware for a clean, streamlined look.
- Black rubber caps on legs to protect hardwood floors.
- Manufactured to meet California TB117-2013 fire safety standards without the use of flame retardant additives in the upholstery foam.
- All fabric is California TB117-2013 certified and double rub tested.