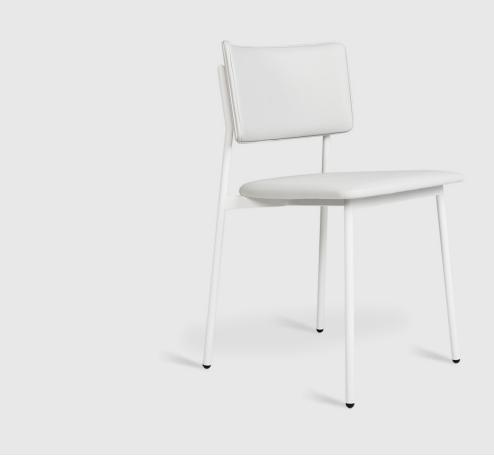

## **Signal Dining Chair**

Vinyl Putty

The Signal Dining Chair is a contemporary, multi-purpose chair with sculptural simplicity and comfort, inspired by an ergonomic design approach. Understated, tone-on-tone colour palettes highlight the subtle beauty of Signal, utilitarian materials - a durable vinyl seat and backrest and slender, powder-coated steel frame - in delicate proportions, perfect for the modern dining room or home office.

## **Signal Dining Chair**

- Upholstered vinyl seat and backrest are durable and easy to clean.
- Features delicate piping along the edge of the back seat.
- Bent wood back is painted with a durable, textured finish.
- Slender, powder-coated steel frame is reinforced by a cross brace support underneath the seat.
- Steel frame conceals all hardware for a clean, streamlined look.
- Black rubber caps on legs to protect hardwood floors.
- Manufactured to meet California TB117-2013 fire safety standards without the use of flame retardant additives in the upholstery foam.
- All fabric is California TB117-2013 certified and double rub tested.