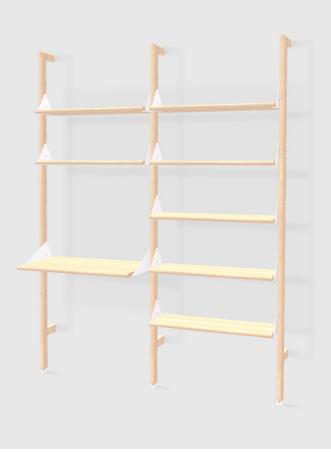

## **Branch-2 Shelving Unit with Desk**

Blonde Uprights/ White Brackets/ Blonde Shelves

Black Uprights/ Black Brackets/ Black Shelves

Black Uprights/ Black Brackets/ Blonde Shelves

The Branch Shelving System blends mid-century style with modular components that give you an infinite number of elegant, open-storage options for home or office. The design features varying bookshelf configurations that can be transformed into a seamless workspace with the addition of a desk unit. Additional add-on units let you customize the size and layout of your shelving system to perfectly suit your space, and the shelves are height adjustable to suit any arrangement of decorative items or resources. Refined details, such as rounded edges on the shelves and uprights, soften Branch aesthetic and enhance its architectural style. Straightforward installation means you can spend more time perfecting your vision and display.

## **Branch-2 Shelving Unit with Desk**

- Uprights are solid, FSC®-Certified Ash (FSC® 092551).
- Powder-coated steel brackets.
- Shelves are height-adjustable.
- Solid wood bullnose edge detail on shelves and desk.
- Actual Depth of Desk shelf is 20".
- Actual depth of Shelf is 11".
- Components can be adjusted vertically in 2.5" increments.
- Max. weight per shelf/desk is 50lbs. Max weight per bay is 250lbs.
- Desk module is comprised of 2 shelves and 1 desk shelf.
- Suitable for residential or office spaces.
- Assembly required. All hardware and instructions provided.
- CARB Phase II, ANSI-BIFMA, and TSCA Title VI Compliant.
- Wood is a natural material, with variations in grain pattern and colour that make each design unique.