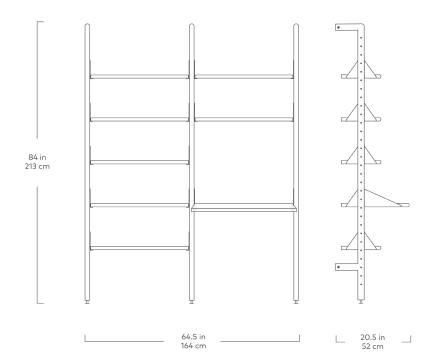

## **Branch-2 Shelving Unit with Desk**

Blonde Uprights/ White Brackets/ Blonde Shelves

Black Uprights/ Black Brackets/ Black Shelves

Black Uprights/ Black Brackets/ Blonde Shelves

The Branch Shelving System blends mid-century style with modular components that give you an infinite number of elegant, open-storage options for home or office. The design features varying bookshelf configurations that can be transformed into a seamless workspace with the addition of a desk unit. Additional add-on units let you customize the size and layout of your shelving system to perfectly suit your space, and the shelves are height adjustable to suit any arrangement of decorative items or resources. Refined details, such as rounded edges on the shelves and uprights, soften Branch aesthetic and enhance its architectural style. Straightforward installation means you can spend more time perfecting your vision and display.

## **Branch-2 Shelving Unit with Desk**

- Uprights are solid, FSC®-Certified Ash (FSC® 092551).
- Powder-coated steel brackets.
- Shelves are height-adjustable.
- Solid wood bullnose edge detail on shelves and desk.
- Actual Depth of Desk shelf is 20".
- Actual depth of Shelf is 11".
- Components can be adjusted vertically in 2.5" increments.
- Max. weight per shelf/desk is 50lbs. Max weight per bay is 250lbs.
- Desk module is comprised of 2 shelves and 1 desk shelf.
- Suitable for residential or office spaces.
- Assembly required. All hardware and instructions provided.
- CARB Phase II, ANSI-BIFMA, and TSCA Title VI Compliant.
- Wood is a natural material, with variations in grain pattern and colour that make each design unique.