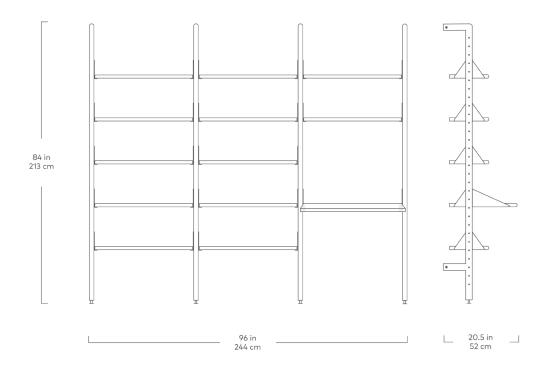

## **Branch-3 Shelving Unit with Desk**

Black Uprights/ Black Brackets/ Black Shelves

Black Uprights/ Black Brackets/ Blonde Shelves

The Branch Shelving System blends mid-century style with modular components that give you an infinite number of elegant, open-storage options for home or office. The design features varying bookshelf configurations that can be transformed into a seamless workspace with the addition of a desk unit. Additional add-on units let you customize the size and layout of your shelving system to perfectly suit your space, and the shelves are height adjustable to suit any arrangement of decorative items or resources. Refined details, such as rounded edges on the shelves and uprights, soften Branch aesthetic and enhance its architectural style. Straightforward installation means you can spend more time perfecting your vision and display.

## **Branch-3 Shelving Unit with Desk**

- Uprights are solid, FSC®-Certified Ash (FSC® 092551).
- Powder-coated steel brackets.
- Shelves are height-adjustable.
- Solid wood bullnose edge detail on shelves and desk.
- Actual Depth of Desk shelf is 20".
- Actual depth of Shelf is 11".
- Components can be adjusted vertically in 2.5" increments.
- Max. weight per shelf/desk is 50lbs. Max weight per bay is 250lbs.
- Desk module is comprised of 2 shelves and 1 desk shelf.
- Suitable for residential or office spaces.
- Assembly required. All hardware and instructions provided.
- CARB Phase II, ANSI-BIFMA, and TSCA Title VI Compliant.
- Wood is a natural material, with variations in grain pattern and colour that make each design unique.