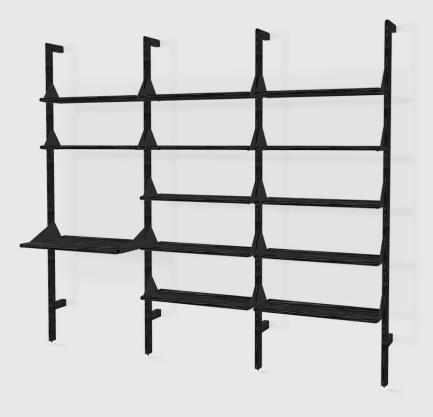

## **Branch-3 Shelving Unit with Desk**

Black Uprights/ Black Brackets/ Black Shelves

Black Uprights/ Black Brackets/ Blonde Shelves

The Branch Shelving System blends mid-century style with modular components that give you an infinite number of elegant, open-storage options for home or office. The design features varying bookshelf configurations that can be transformed into a seamless workspace with the addition of a desk unit. Additional add-on units let you customize the size and layout of your shelving system to perfectly suit your space, and the shelves are height adjustable to suit any arrangement of decorative items or resources. Refined details, such as rounded edges on the shelves and uprights, soften Branch aesthetic and enhance its architectural style. Straightforward installation means you can spend more time perfecting your vision and display.