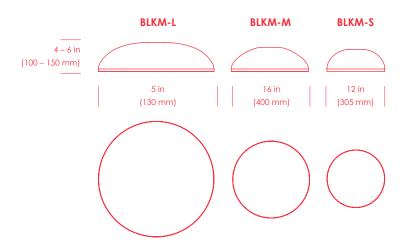

### BKLM-S

12 in x 12 in x 4 in 3.5 lbs (305 mm x 305 mm x 102 mm 1.6 kg)

#### **3KLM-M**

16 in x 16 in x 5 in 6 lbs (406 mm x 406 mm x 127 mm 2.7 kg)

#### BKLM-L

24 in x 24 in x 6 in 8.5 lbs (610 mm x 610 mm x 154 mm 3.9 kg)