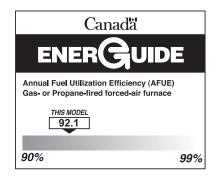

#### **PERFORMANCE**

**92%**AFUE

The 92% AFUE rating on this gas furnace means that 92 cents of every energy dollar warms your home. The Department of Energy (DOE) established the AFUE (Annual Fuel Utilization Efficiency) system to calculate the annual operating cost of residential gas furnaces.