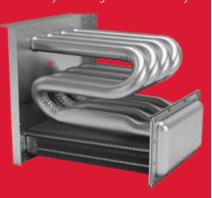

#### The art of precision

**Aluminized-Steel Tubular Primary Heat Exchanger –** Distinctive tubular aluminized-steel construction formed using wrinklebend technology results in an extremely durable heat exchanger. Paired with a stainless-steel secondary heat exchanger, this combination provides reliability, durability and efficiency.

## COMPONENT UPGRADE OFFERS BETTER PERFORMANCE

The aluminized steel, tubular primary heat exchanger featured in **Goodman** brand gas furnaces is likely the most essential component in a gas furnace's performance. This distinctive heat exchanger employs wrinkle-bend technology which was developed to deliver extraordinary durability and long-term reliability.