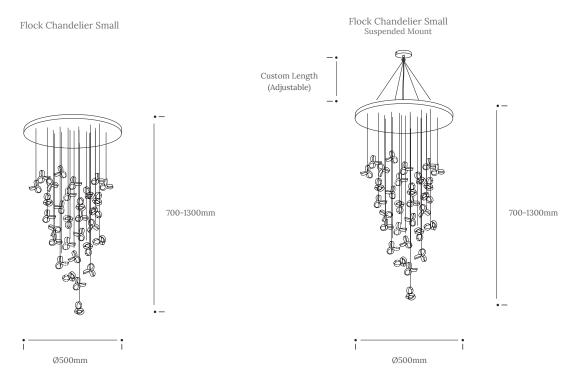

To ensure your Flock Chandelier is the perfect fit for your space, please provide us with your preferred drop length (from the ceiling plate to the bottom of the chandelier) when ordering. Your bespoke piece will then be made to this custom height. If you have any questions regarding this or any other feature, please email sales@tomraffield.com for assistance. Please note this is a bespoke handmade product and once it is commissioned it is non-returnable.

| Product Type : Chandelier                 | SKU                                                                                                                                     | Wood types                                                                       | Dimensions L x W x H (mm)                              |                     | Weight (kg)                                                |             |
|-------------------------------------------|-----------------------------------------------------------------------------------------------------------------------------------------|----------------------------------------------------------------------------------|--------------------------------------------------------|---------------------|------------------------------------------------------------|-------------|
|                                           |                                                                                                                                         |                                                                                  | Unboxed                                                | Boxed               | Unboxed                                                    | Boxed       |
| Flock Chandelier Small                    | TR-FLCK-SML                                                                                                                             | Ash, Oak and Walnut - Oak top plate                                              | Ø500 x h700-1300                                       | 610x610x490         | 3.5                                                        | 6.3         |
| Flock Chandelier Small<br>Suspended Mount | TR-FLCK-SML-SUS                                                                                                                         | Ash, Oak and Walnut - Oak top plate                                              | Ø500 x h700-1300<br>+ Custom height of<br>tension wire | 610x610x490         | 3.7                                                        | 6.5         |
| Materials                                 | Ash                                                                                                                                     | Oak                                                                              | Walnut                                                 |                     | Other materials<br>Steel tension wire<br>(Suspended Mount) |             |
| Finish                                    | Finished with a blend of natural                                                                                                        | wax oils to give a protective, hardwo                                            | earing and beautifu                                    | l finish.           |                                                            |             |
| Ceiling kit options                       | Brass bulb holders                                                                                                                      | Ceiling kit                                                                      | Flex                                                   |                     | Reccomended light bulbs                                    |             |
|                                           |                                                                                                                                         | Brass cord grips                                                                 | Flex colour: black fabric                              |                     | Max 25W LED                                                |             |
|                                           |                                                                                                                                         | E27 (240v)                                                                       | Various lengths (Adjustable)                           |                     |                                                            |             |
| Care information                          | <ul> <li>remove any moisture with a dry</li> <li>Suitable for use on 240v ci</li> </ul>                                                 |                                                                                  |                                                        | ng clean, otherwise | e wipe with a dam                                          | p cloth and |
| Additional information                    | <ul> <li>Installation instructions and fixings included.</li> <li>This product must be installed by a qualified electrician.</li> </ul> |                                                                                  |                                                        |                     |                                                            |             |
|                                           |                                                                                                                                         | rch View Business Park, Bickland Water H<br>@tomraffield.com +44 (0) 1326 722725 |                                                        |                     |                                                            |             |