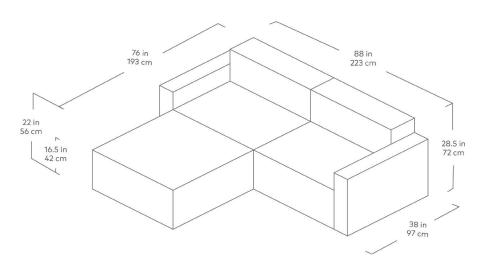

## **Mix Modular 3-PC Sectional**

Cognac

The Mix Modular Collection lets you mix and match components and fabrics to build a custom sectional, sofa or seating group to perfectly suit your space. The design uses 7 basic components (Left Arm, Right Arm, Armless, Corner, Ottoman, Block Table & Prism Table) which can be combined to create an unlimited number of seating configurations. Choose matching fabrics or mix things up to make it your own. Constructed with kiln-dried 100% FSC®-Certified hardwood in support of responsible forest management. Mix Modular uses a clean, ultra soft, long-strand fiber fill material that offers the comfort and feel of traditional waterfowl down. This material is created through a process that benefits the environment by diverting 158 plastic bottles away from landfills, waterways and oceans for each Mix Modular 3PC Sectional we build.

## **Mix Modular 3-PC Sectional**

- 7 different components Arm Left Facing, Arm Right Facing, Armless, Corner, Ottoman, Block Table & Prism Table.
- Bolster cushions contain an eco-friendly, synthetic-down fill made from 79 recycled plastic water bottles.
- Each component includes concealed connectors to securely join them to each other while in sectional, sofa or chaise formation.
- Frame is kiln-dried 100% FSC®-Certified hardwood (FSC® 092551).
- Wood block legs are FSC®-Certified Ash in a Black stain.
- Plastic bumpers on all legs to prevent floor damage.
- All joints have been stress tested.
- 9 gauge No-Sag, injection-molded sinuous spring clip system.
- Manufactured to meet California TB117-2013 fire safety standards without the use of flame retardant additives in the upholstery foam.