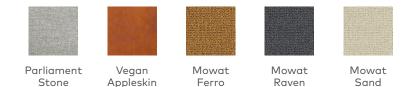

## **Mix Modular 3-PC Sectional**

Cognac

The Mix Modular Collection lets you mix and match components and fabrics to build a custom sectional, sofa or seating group to perfectly suit your space. The design uses 7 basic components (Left Arm, Right Arm, Armless, Corner, Ottoman, Block Table & Prism Table) which can be combined to create an unlimited number of seating configurations. Choose matching fabrics or mix things up to make it your own. Constructed with kiln-dried 100% FSC®-Certified hardwood in support of responsible forest management. Mix Modular uses a clean, ultra soft, long-strand fiber fill material that offers the comfort and feel of traditional waterfowl down. This material is created through a process that benefits the environment by diverting 158 plastic bottles away from landfills, waterways and oceans for each Mix Modular 3PC Sectional we build.