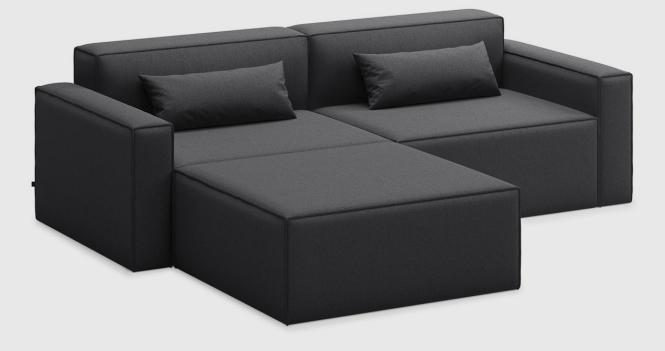

## **Mix Modular 3-PC Sectional**

Cognac

The Mix Modular Collection lets you mix and match components and fabrics to build a custom sectional, sofa or seating group to perfectly suit your space. The design uses 7 basic components (Left Arm, Right Arm, Armless, Corner, Ottoman, Block Table & Prism Table) which can be combined to create an unlimited number of seating configurations. Choose matching fabrics or mix things up to make it your own. Constructed with kiln-dried 100% FSC®-Certified hardwood in support of responsible forest management. Mix Modular uses a clean, ultra soft, long-strand fiber fill material that offers the comfort and feel of traditional waterfowl down. This material is created through a process that benefits the environment by diverting 158 plastic bottles away from landfills, waterways and oceans for each Mix Modular 3PC Sectional we build.

## **Mix Modular 3-PC Sectional**

- 7 different components Arm Left Facing, Arm Right Facing, Armless, Corner, Ottoman, Block Table & Prism Table.
- Bolster cushions contain an eco-friendly, synthetic-down fill made from 79 recycled plastic water bottles.
- Each component includes concealed connectors to securely join them to each other while in sectional, sofa or chaise formation.
- Frame is kiln-dried 100% FSC®-Certified hardwood (FSC® 092551).
- Wood block legs are FSC®-Certified Ash in a Black stain.
- Plastic bumpers on all legs to prevent floor damage.
- All joints have been stress tested.
- 9 gauge No-Sag, injection-molded sinuous spring clip system.
- Manufactured to meet California TB117-2013 fire safety standards without the use of flame retardant additives in the upholstery foam.