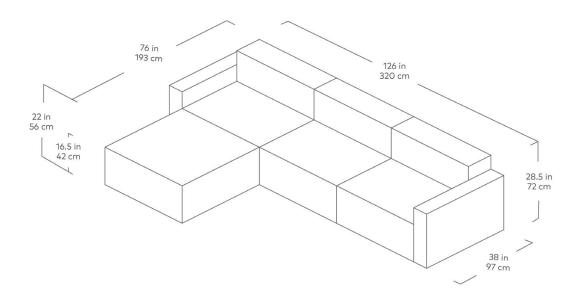

## Mix Modular 4-PC Sectional

Parliament Stone

Vegan Appleskin Cognac

Mowat Ferro

Mowat Raven

Mowat Sand

The Mix Modular Collection lets you mix and match components and fabrics to build a custom sectional, sofa or seating group to perfectly suit your space. The design uses 7 basic components (Left Arm, Right Arm, Armless, Corner, Ottoman, Block Table & Prism Table) which can be combined to create an unlimited number of seating configurations. Choose matching fabrics or mix things up to make it your own. Constructed with kiln-dried 100% FSC®-Certified hardwood in support of responsible forest management. Mix Modular uses a clean, ultra soft, long-strand fiber fill material that offers the comfort and feel of traditional waterfowl down. This material is created through a process that benefits the environment by diverting 237 plastic bottles away from landfills, waterways and oceans for each Mix Modular 4PC Sectional we build.

## Mix Modular 4-PC Sectional

- 7 different components Arm Left Facing, Arm Right Facing, Armless, Corner, Ottoman, Block Table & Prism Table.
- Bolster cushions contain an eco-friendly, synthetic-down fill made from 79 recycled plastic water bottles.
- Each component includes concealed connectors to securely join them to each other while in sectional, sofa or chaise formation.
- Frame is kiln-dried 100% FSC®-Certified hardwood (FSC® 092551).
- Wood block legs are FSC®-Certified Ash in a Black stain.
- Plastic bumpers on all legs to prevent floor damage.
- All joints have been stress tested.
- 9 gauge No-Sag, injection-molded sinuous spring clip system.
- Manufactured to meet California TB117-2013 fire safety standards without the use of flame retardant additives in the upholstery foam.