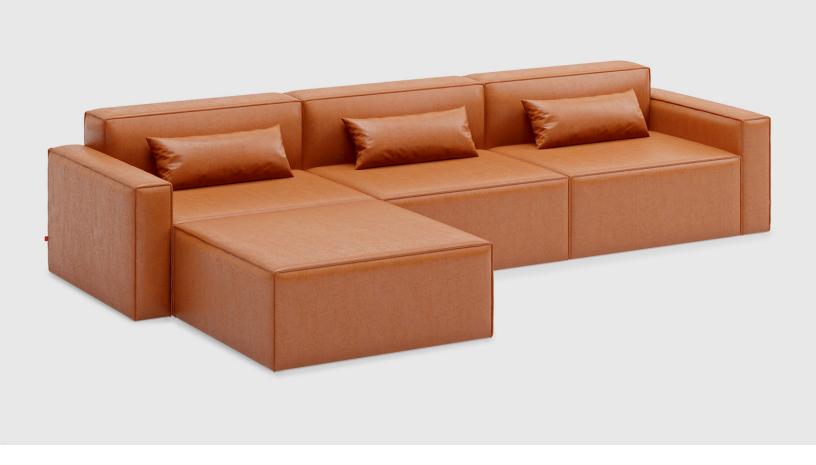

## Mix Modular 4-PC Sectional

Parliament Stone

Vegan Appleskin Cognac

Mowat Ferro

Mowat Raven

Mowat Sand

The Mix Modular Collection lets you mix and match components and fabrics to build a custom sectional, sofa or seating group to perfectly suit your space. The design uses 7 basic components (Left Arm, Right Arm, Armless, Corner, Ottoman, Block Table & Prism Table) which can be combined to create an unlimited number of seating configurations. Choose matching fabrics or mix things up to make it your own. Constructed with kiln-dried 100% FSC®-Certified hardwood in support of responsible forest management. Mix Modular uses a clean, ultra soft, long-strand fiber fill material that offers the comfort and feel of traditional waterfowl down. This material is created through a process that benefits the environment by diverting 237 plastic bottles away from landfills, waterways and oceans for each Mix Modular 4PC Sectional we build.

## Mix Modular 4-PC Sectional

- 7 different components Arm Left Facing, Arm Right Facing, Armless, Corner, Ottoman, Block Table & Prism Table.
- Bolster cushions contain an eco-friendly, synthetic-down fill made from 79 recycled plastic water bottles.
- Each component includes concealed connectors to securely join them to each other while in sectional, sofa or chaise formation.
- Frame is kiln-dried 100% FSC®-Certified hardwood (FSC® 092551).
- Wood block legs are FSC®-Certified Ash in a Black stain.
- Plastic bumpers on all legs to prevent floor damage.
- All joints have been stress tested.
- 9 gauge No-Sag, injection-molded sinuous spring clip system.
- Manufactured to meet California TB117-2013 fire safety standards without the use of flame retardant additives in the upholstery foam.