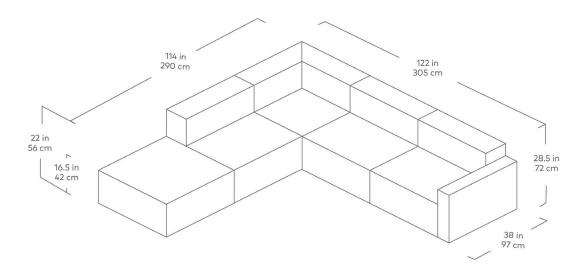

## Mix Modular 5-PC Sectional

Parliament Stone

Vegan Appleskin Cognac

Mowat Ferro

Mowat Raven

Mowat Sand

The Mix Modular Collection lets you mix and match components and fabrics to build a custom sectional, sofa or seating group to perfectly suit your space. The design uses 7 basic components (Left Arm, Right Arm, Armless, Corner, Ottoman, Block Table & Prism Table) which can be combined to create an unlimited number of seating configurations. Choose matching fabrics or mix things up to make it your own. Constructed with kiln-dried 100% FSC®-Certified hardwood in support of responsible forest management. Mix Modular uses a clean, ultra soft, long-strand fiber fill material that offers the comfort and feel of traditional waterfowl down. This material is created through a process that benefits the environment by diverting 316 plastic bottles away from landfills, waterways and oceans for each Mix Modular 5PC Sectional we build.

## Mix Modular 5-PC Sectional

- 7 different components Arm Left Facing, Arm Right Facing, Armless, Corner, Ottoman, Block Table & Prism Table.
- Bolster cushions contain an eco-friendly, synthetic-down fill made from 79 recycled plastic water bottles.
- Each component includes concealed connectors to securely join them to each other while in sectional, sofa or chaise formation.
- Frame is kiln-dried 100% FSC®-Certified hardwood (FSC® 092551).
- Wood block legs are FSC®-Certified Ash in a Black stain.
- Plastic bumpers on all legs to prevent floor damage.
- All joints have been stress tested.
- 9 gauge No-Sag, injection-molded sinuous spring clip system.
- Manufactured to meet California TB117-2013 fire safety standards without the use of flame retardant additives in the upholstery foam.