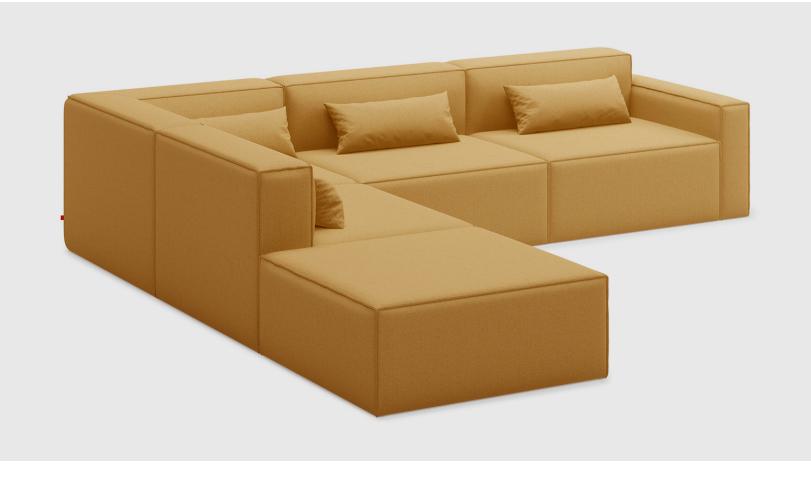

## Mix Modular 5-PC Sectional

Parliament Stone

Vegan Appleskin Cognac

Mowat Ferro

Mowat Raven

Mowat Sand

The Mix Modular Collection lets you mix and match components and fabrics to build a custom sectional, sofa or seating group to perfectly suit your space. The design uses 7 basic components (Left Arm, Right Arm, Armless, Corner, Ottoman, Block Table & Prism Table) which can be combined to create an unlimited number of seating configurations. Choose matching fabrics or mix things up to make it your own. Constructed with kiln-dried 100% FSC®-Certified hardwood in support of responsible forest management. Mix Modular uses a clean, ultra soft, long-strand fiber fill material that offers the comfort and feel of traditional waterfowl down. This material is created through a process that benefits the environment by diverting 316 plastic bottles away from landfills, waterways and oceans for each Mix Modular 5PC Sectional we build.

## Mix Modular 5-PC Sectional

- 7 different components Arm Left Facing, Arm Right Facing, Armless, Corner, Ottoman, Block Table & Prism Table.
- Bolster cushions contain an eco-friendly, synthetic-down fill made from 79 recycled plastic water bottles.
- Each component includes concealed connectors to securely join them to each other while in sectional, sofa or chaise formation.
- Frame is kiln-dried 100% FSC®-Certified hardwood (FSC® 092551).
- Wood block legs are FSC®-Certified Ash in a Black stain.
- Plastic bumpers on all legs to prevent floor damage.
- All joints have been stress tested.
- 9 gauge No-Sag, injection-molded sinuous spring clip system.
- Manufactured to meet California TB117-2013 fire safety standards without the use of flame retardant additives in the upholstery foam.