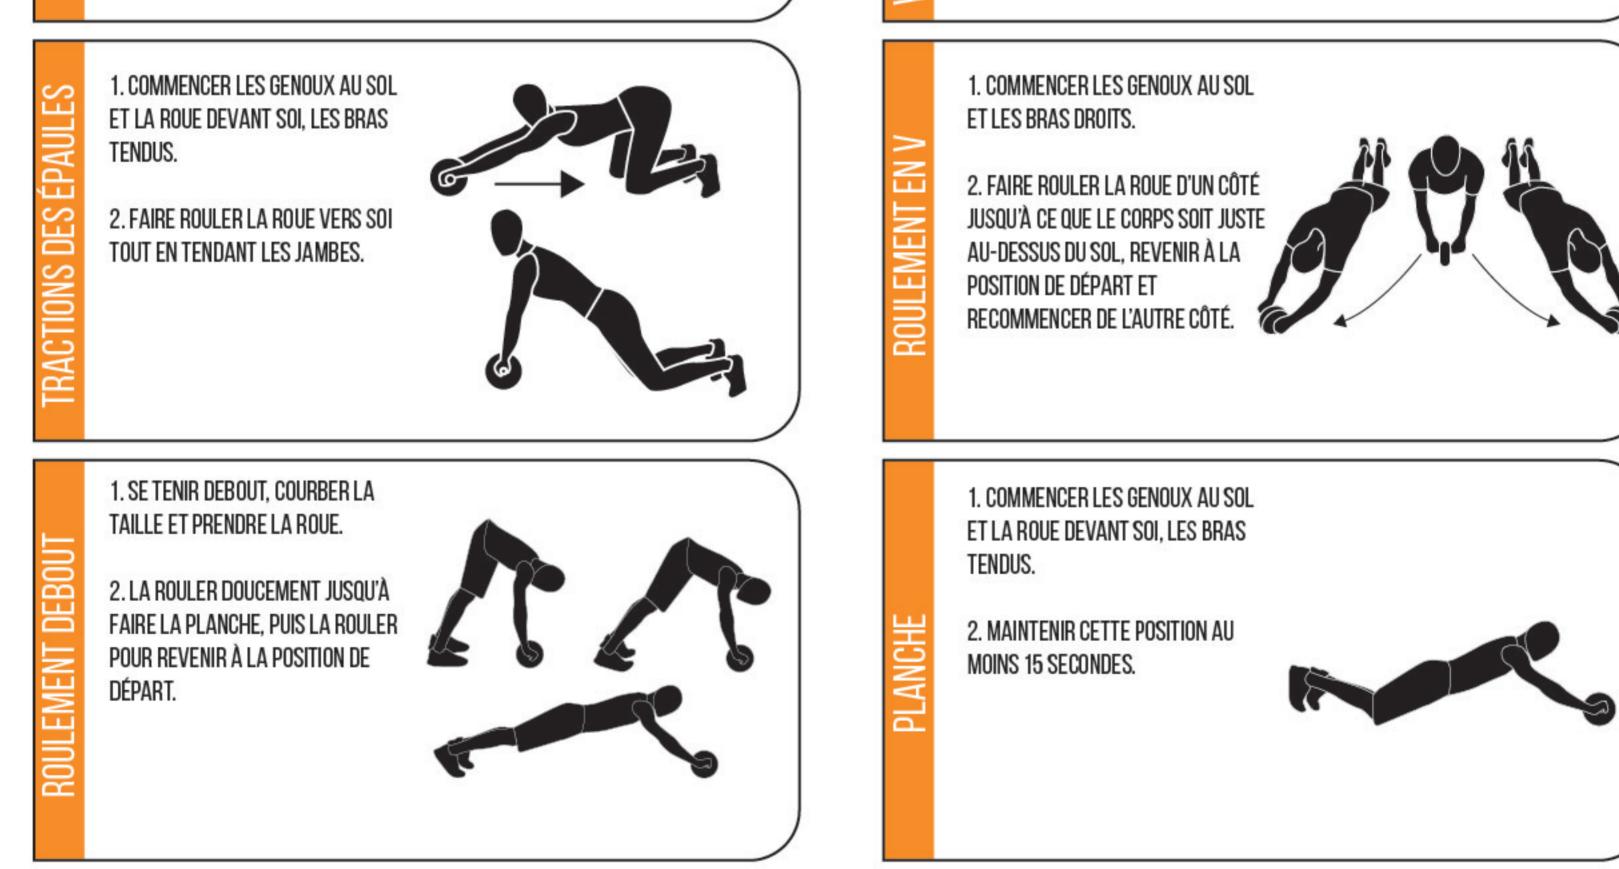

#### **RENFORCER ET TONIFIER**

# **ROUE POUR ABDOMINAUX**

DÉPART ET RECOMMENCER DE

L'AUTRE CÔTÉ.