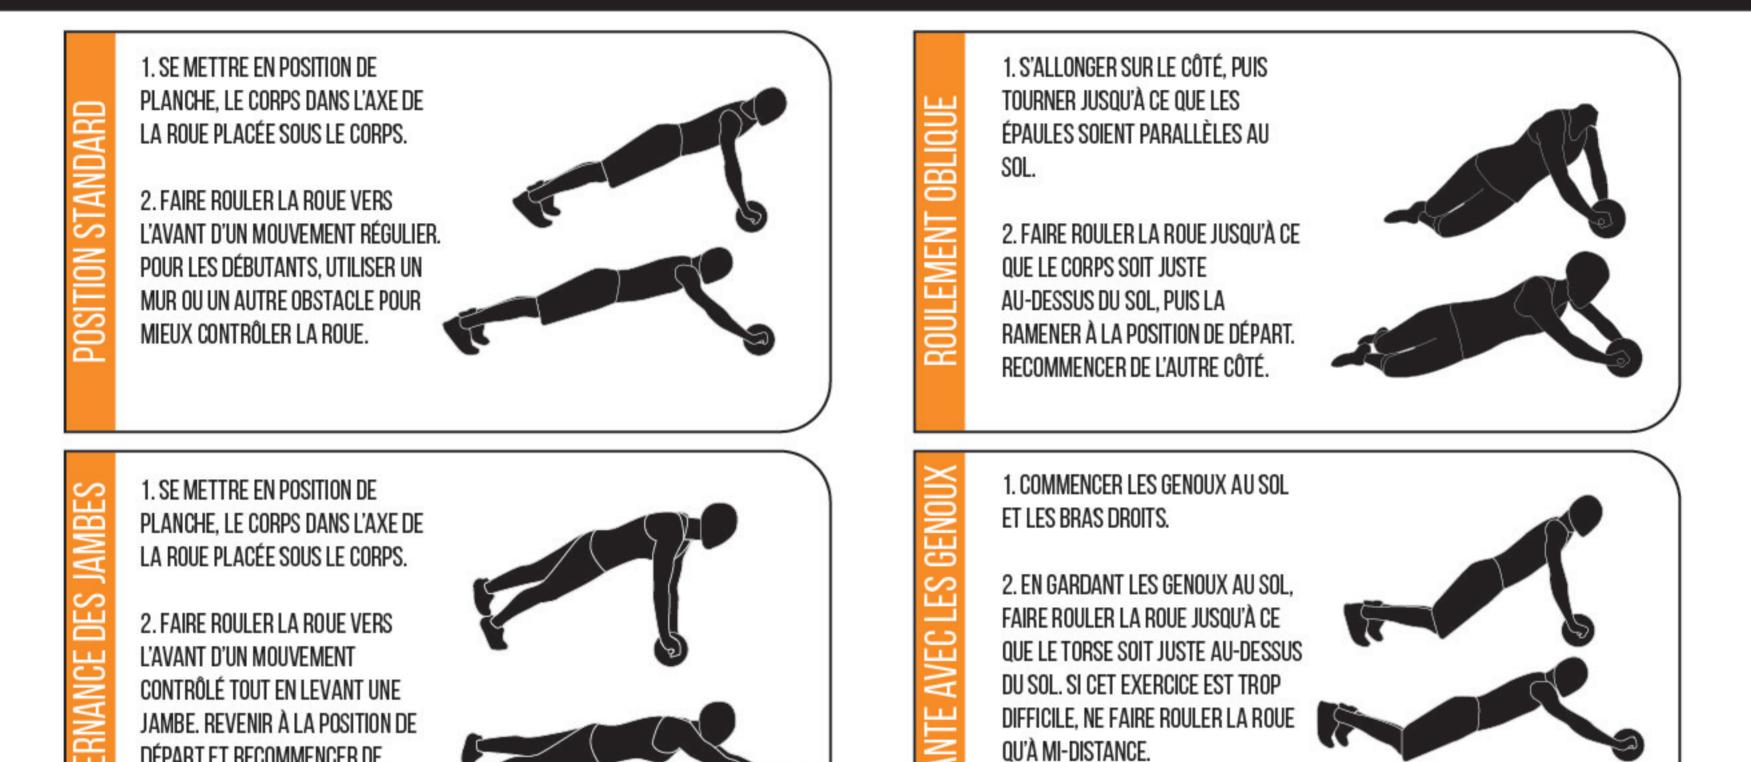

#### **RENFORCER ET TONIFIER**

# **ROUE POUR ABDOMINAUX**

DÉPART ET RECOMMENCER DE

L'AUTRE CÔTÉ.

### EN SAVOIR PLUS SUR WWW.GO-ZONE.CA

AVERTISSEMENT : Avant d'utiliser un accessoire d'exercices, il est recommandé de passer un examen médical complet et d'obtenir l'autorisation d'un médecin pour le programme de conditionnement. Il ne s'agit pas d'un jouet.