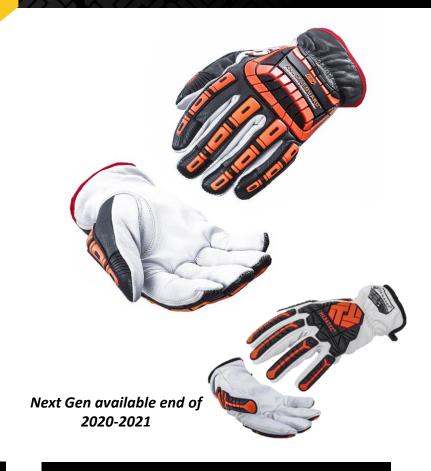

# Impact Premium Leather Driver Glove

A soft **premium** goatskin leather outer with full aramid stitching delivers high levels of abrasion resistance. The unique design of rubber TPR pads in hi-vis orange provides impact protection without compromising dexterity.

Superior abrasion resistance with cut level A1 protection.

Great general-purpose glove with A1 protection.