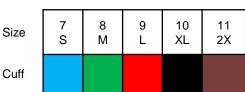

### **Available Sizes & Cuff Colors**

#### **Product Specifications**

| <u> </u>     |                          |
|--------------|--------------------------|
| Product Code | 1000GP                   |
| Sizes        | 7 (S) – 11 (2XL)         |
| Glove Base   | Tilsatec – Leather       |
| Construction | Premium Natural Goatskin |
| Cuff/Wrist   | Shirred Wrist            |
| Origin       | Pakistan                 |