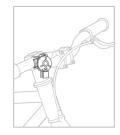

#### **Attach to Mount**

- Slide beacon into mount, be sure it is lined up securely.
- Attach band, wrap around bar secure other side to bottom hook.

### **Attachment Option**

Zip Ties (not included) can be used for permanent attachment of mount and to secure to larger size bars.

**IMPORTANT NOTE** Max width of Zip Ties is 5mm, (3/16")