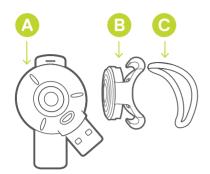

#### **Parts**

#### **Attach to Mount**

- Slide beacon into mount, be sure it is lined up securely.
- Attach band, wrap around bar secure other side to bottom hook.