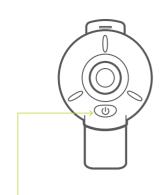

#### Operation modes:

| ACTION          | LIGHT MODE          | EST. RUN TIME |
|-----------------|---------------------|---------------|
| Press once (1)  | Pulsing             | 10 Hours      |
| Press again (2) | Constant Beam       | 3.5 Hours     |
| Press again (3) | Movement Detection* | 20 Hours      |

\*3 quick flashes indicates movement mode activated. Light will stop flashing if no movement is detected for 7 seconds.