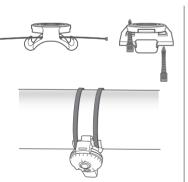

#### **Attach to Mount**

- Slide beacon into mount, be sure it is lined up securely.
- Attach band, wrap around bar secure other side to bottom hook.

### **Attachment Option**

Zip Ties (not included) can be used for permanent attachment of mount and to secure to larger size bars.

**IMPORTANT NOTE** Max width of Zip Ties is 5mm, (3/16")