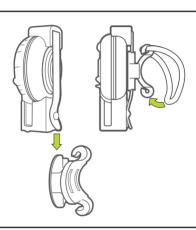

#### **Parts**

#### **Attach to Mount**

- Slide beacon into mount, be sure it is lined up securely.
- Attach band, wrap around bar secure other side to bottom hook.