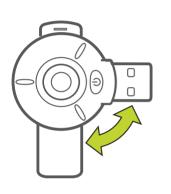

#### **USB Charging**

Charge periodically in any USB port or when light appears dimmer. Charge Time: approx 50 mins Slow pulse while charging. Constant light when fully charged.