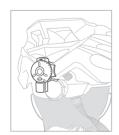

#### **Attach to Mount**

- Slide beacon into mount, be sure it is lined up securely.
- Attach band, wrap around bar secure other side to bottom hook.