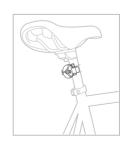

#### **Attach to Mount**

- Slide beacon into mount, be sure it is lined up securely.
- Attach band, wrap around bar secure other side to bottom hook.

### **Attachment Option**

Zip Ties (not included) can be used for permanent attachment of mount and to secure to larger size bars.

**IMPORTANT NOTE** Max width of Zip Ties is 5mm, (3/16")