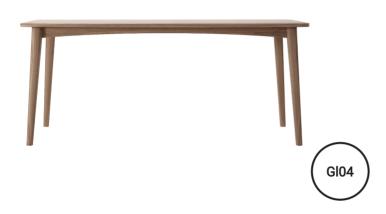

RECTANGULAR DINING TABLE 180 | KARPENTER LIVING

### **DESCRIPTION**

Made for those who enjoy feast, this rectangular dining table comes with different sizes. Just choose the best to fit your need.

**DIMENSIONS**: 180 x 90 x 75 cm

PACKING SIZE: 188 x 98 x 17 cm