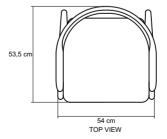

### **DESCRIPTION**

With perfectly angled legs and gentle curves, this armchair is elegant and stylish to fit your room.

**DIMENSIONS**: 56 x 53.5 x 72.5 cm **PACKING SIZE**: 60.5 x 58 x 78.5 cm

**CBM**: 0.28

# **TECHNICAL DRAWING**

|              | Natural<br>Water - based | Natural<br>Oil | Black | Patina |
|--------------|--------------------------|----------------|-------|--------|
| Teakwood FSC | •                        | •              |       |        |
| White Oak    | •                        | •              | •     | •      |
| Black Walnut | •                        | •              |       |        |