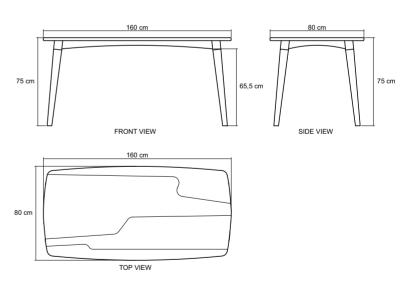

RECTANGULAR DINING TABLE 160 | KARPENTER LIVING

### **DESCRIPTION**

Made for those who enjoy feast, this rectangular dining table comes with different sizes. Just choose the best to fit your need.

DIMENSIONS : 160 x 80 x 75 cm

PACKING SIZE: 168 x 88 x 17 cm

# **TECHNICAL DRAWING**

|              | Natural<br>Water - based | Natural<br>Oil | Black | Patina |
|--------------|--------------------------|----------------|-------|--------|
| Teakwood FSC | •                        | •              |       |        |
| White Oak    | •                        | •              | •     | •      |
| Black Walnut | •                        | •              |       |        |