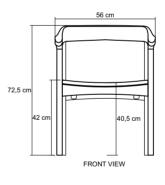

### **DESCRIPTION**

With perfectly angled legs and gentle curves, this armchair is elegant and stylish to fit your room.

**DIMENSIONS**: 56 x 53.5 x 72.5 cm **PACKING SIZE**: 60.5 x 58 x 78.5 cm

**CBM**: 0.28

# **TECHNICAL DRAWING**

|              | Natural<br>Water - based | Natural<br>Oil | Black | Patina |
|--------------|--------------------------|----------------|-------|--------|
| Teakwood FSC | •                        | •              |       |        |
| White Oak    | •                        | •              | •     | •      |
| Black Walnut | •                        | •              |       |        |