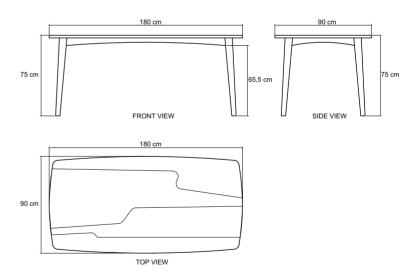

### **DESCRIPTION**

Made for those who enjoy feast, this rectangular dining table comes with different sizes. Just choose the best to fit your need.

**DIMENSIONS**: 180 x 90 x 75 cm

PACKING SIZE: 188 x 98 x 17 cm

### **TECHNICAL DRAWING**

|              | Natural<br>Water - based | Natural<br>Oil | Black | Patina |
|--------------|--------------------------|----------------|-------|--------|
| Teakwood FSC | •                        | •              |       |        |
| White Oak    | •                        | •              | •     | •      |
| Black Walnut | •                        | •              |       |        |