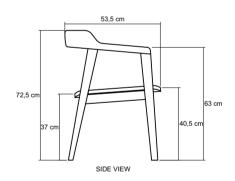

### **DESCRIPTION**

With perfectly angled legs and gentle curves, this armchair is elegant and stylish to fit your room.

**DIMENSIONS**: 56 x 53.5 x 72.5 cm **PACKING SIZE**: 60.5 x 58 x 78.5 cm

**CBM**: 0.28

# **TECHNICAL DRAWING**

|              | Natural<br>Water - based | Natural<br>Oil | Black | Patina |
|--------------|--------------------------|----------------|-------|--------|
| Teakwood FSC | •                        | •              |       |        |
| White Oak    | •                        | •              | •     | •      |
| Black Walnut | •                        | •              |       |        |