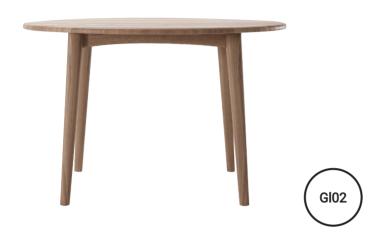

ROUND DINING TABLE 120 | KARPENTER LIVING

### **DESCRIPTION**

Pair this beautiful dining table with the armchair for your dining room, feel the warm for finest dining experience.

**DIMENSIONS**: 120 x 120 x 75 cm

**PACKING SIZE**: 128 x 128 x 17 cm