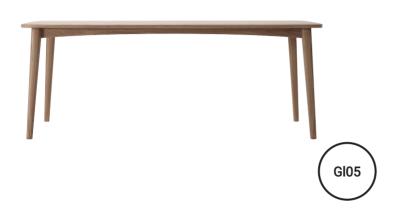

RECTANGULAR DINING TABLE 200 | KARPENTER LIVING

### **DESCRIPTION**

Made for those who enjoy feast, this rectangular dining table comes with different sizes. Just choose the best to fit your need.

**DIMENSIONS**: 200 x 90 x 75 cm **PACKING SIZE**: 208 x 98 x 17 cm