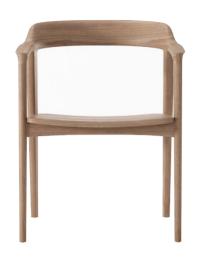

ARMCHAIR | KARPENTER LIVING

### **DESCRIPTION**

With perfectly angled legs and gentle curves, this armchair is elegant and stylish to fit your room.

**DIMENSIONS**: 56 x 53.5 x 72.5 cm **PACKING SIZE**: 60.5 x 58 x 78.5 cm

**CBM**: 0.28