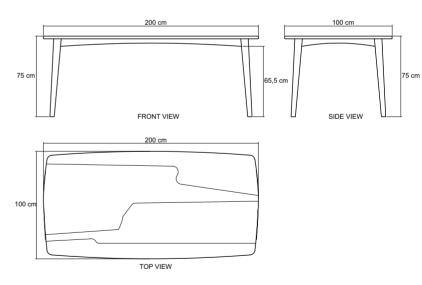

RECTANGULAR DINING TABLE 200 | KARPENTER LIVING

### **DESCRIPTION**

Made for those who enjoy feast, this rectangular dining table comes with different sizes. Just choose the best to fit your need.

**DIMENSIONS**: 200 x 90 x 75 cm **PACKING SIZE**: 208 x 98 x 17 cm

**CBM**: 0.35

# **TECHNICAL DRAWING**

|              | Natural<br>Water - based | Natural<br>Oil | Black | Patina |
|--------------|--------------------------|----------------|-------|--------|
| Teakwood FSC | •                        | •              |       |        |
| White Oak    | •                        | •              | •     | •      |
| Black Walnut | •                        | •              |       |        |