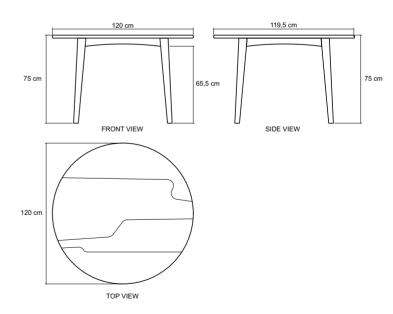

ROUND DINING TABLE 120 | KARPENTER LIVING

### **DESCRIPTION**

Pair this beautiful dining table with the armchair for your dining room, feel the warm for finest dining experience.

**DIMENSIONS**: 120 x 120 x 75 cm

**PACKING SIZE**: 128 x 128 x 17 cm

## **TECHNICAL DRAWING**

|              | Natural<br>Water - based | Natural<br>Oil | Black | Patina |
|--------------|--------------------------|----------------|-------|--------|
| Teakwood FSC | •                        | •              |       |        |
| White Oak    | •                        | •              | •     | •      |
| Black Walnut | •                        | •              |       |        |