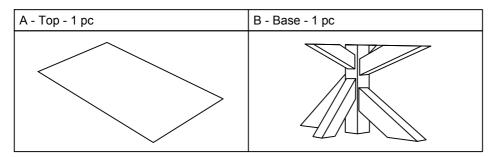

# **Designed by Us Defined by Nature**

# ASSEMBLING INSTRUCTION



# **COFFEE TABLE**

## Pre Assembly:

·Please read all instructions before beginning assembly
·Place all parts on a carpet or foam in shipping box. Find the letter (A,B,C,...) or number (1,2,3,...)
on each part and check with below part list to ensure we have all components.
·Save all packing materials until assembly is complete to avoid accidentally discarding smaller

parts or hardware.

This cart requires one people to do assembly.

#### Parts Included:



## Hardware Enclosed:



# **Assembly Instructions:**

- 1. Lay all parts onto clean smooth surface as carpet or cardboard.
- 2. Attach Base (B) to the Top (A)
- 3. Fix Bolt (aa). Tighten by Allen Key (bb)
- 4. Turn up the Table. Assembly is completed.



## Care Instructions:

- ·Hardware may loosen over time. Periodically check to make sure all components are tight. Re-tighten if necessary.
- ·Dust with soft dry cloth.
- ·Avoid abrasive cleaners. If a cleaner is needed, use a mild-cleaner spray and blot with an absorbent cloth.
- ·For indoor use only.