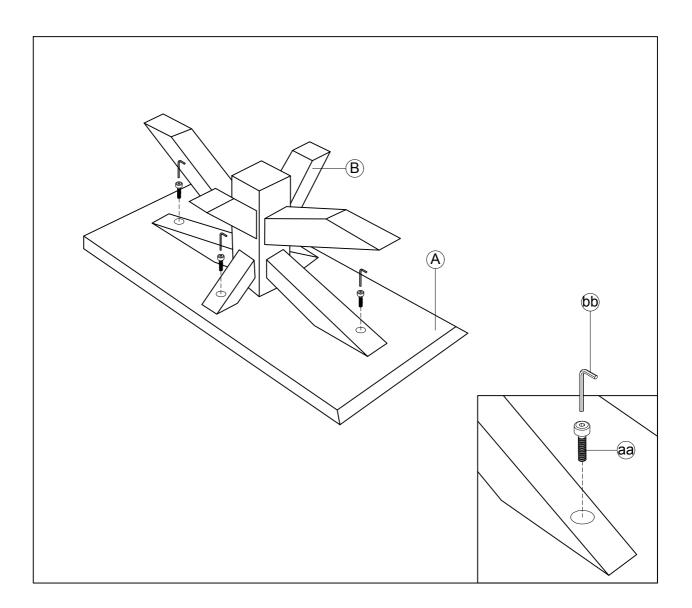

# **Assembly Instructions:**

- 1. Lay all parts onto clean smooth surface as carpet or cardboard.
- 2. Attach Base (B) to the Top (A)
- 3. Fix Bolt (aa). Tighten by Allen Key (bb)
- 4. Turn up the Table. Assembly is completed.