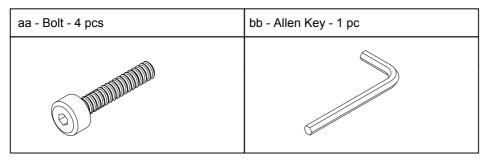

# **Designed by Us Defined by Nature**

# ASSEMBLING INSTRUCTION



# **COFFEE TABLE**

## Pre Assembly:

·Please read all instructions before beginning assembly
·Place all parts on a carpet or foam in shipping box. Find the letter (A,B,C,...) or number (1,2,3,...)
on each part and check with below part list to ensure we have all components.
·Save all packing materials until assembly is complete to avoid accidentally discarding smaller

parts or hardware.

This cart requires one people to do assembly.

#### Parts Included:



## Hardware Enclosed:



# **Assembly Instructions:**

- 1. Lay all parts onto clean smooth surface as carpet or cardboard.
- 2. Attach Base (B) to the Top (A)
- 3. Fix Bolt (aa). Tighten by Allen Key (bb)
- 4. Turn up the Table. Assembly is completed.



## Care Instructions:

- ·Hardware may loosen over time. Periodically check to make sure all components are tight. Re-tighten if necessary.
- ·Dust with soft dry cloth.
- ·Avoid abrasive cleaners. If a cleaner is needed, use a mild-cleaner spray and blot with an absorbent cloth.
- ·For indoor use only.