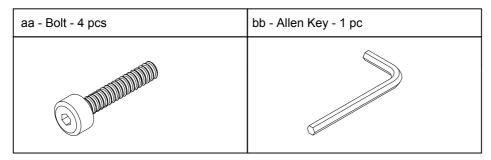

## Hardware Enclosed:

Assembly Instructions :

- 1. Lay all parts onto clean smooth surface as carpet or cardboard.
- 2. Attach Base (B) to the Top (A)
- 3. Fix Bolt (aa). Tighten by Allen Key (bb)
- 4. Turn up the Table. Assembly is completed.