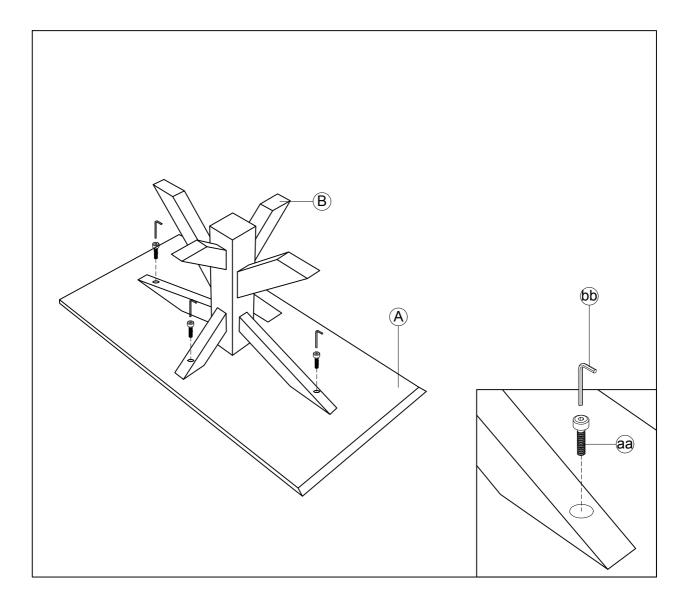

## Hardware Enclosed:

Assembly Instructions :

- 1. Lay all parts onto clean smooth surface as carpet or cardboard.
- 2. Attach Base (B) to the Top (A)
- 3. Fix Bolt (aa). Tighten by Allen Key (bb)
- 4. Turn up the Table. Assembly is completed.