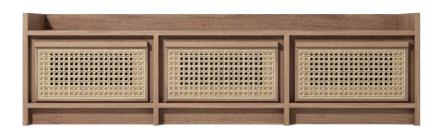

## **TIMBER**

ROOTS is a merger of our minimalist signature with Japanese classic accent. The exposed rattan woven gracefully adds the exclusive detail to its modern contemporary line. Comes in various articles suitable for your bedroom and living room, ROOTS will surely make your space complete.