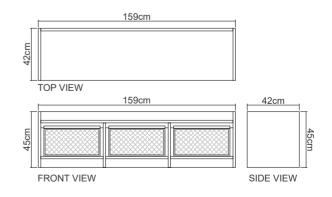

**DIMENSIONS** : 159 x 42 x 45 cm **PACKING SIZE** : 68 x 44.5 x 66 cm

**CBM** : 0.20