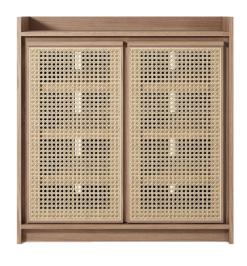

**TIMBER** 

ROOTS is a merger of our minimalist signature with Japanese classic accent. The exposed rattan woven gracefully adds the exclusive detail to its modern contemporary line. Comes in various articles suitable for your bedroom and living room, ROOTS will surely make your space complete.

**DIMENSIONS**: 102 x 45 x 107 cm **PACKING SIZE**: 74 x 50 x 116 cm

**CBM** : 0.43