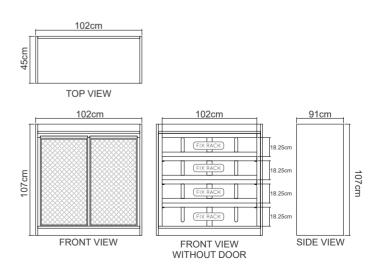

**DIMENSIONS**: 102 x 45 x 107 cm **PACKING SIZE**: 74 x 50 x 116 cm

**CBM** : 0.43