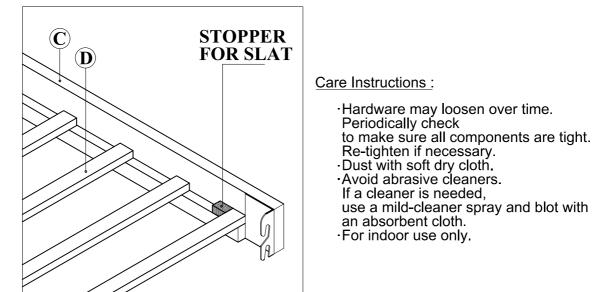

  Attach Footboard (B) to the components.
- 3.1. Please hang the brackets to the Hexagonal bolts (aa) and tighten by using Wrench (bb)

4. Attach Slats (D) to the whole body. Use the wood stopper to guide. ASSEMBLY IS COMPLETED