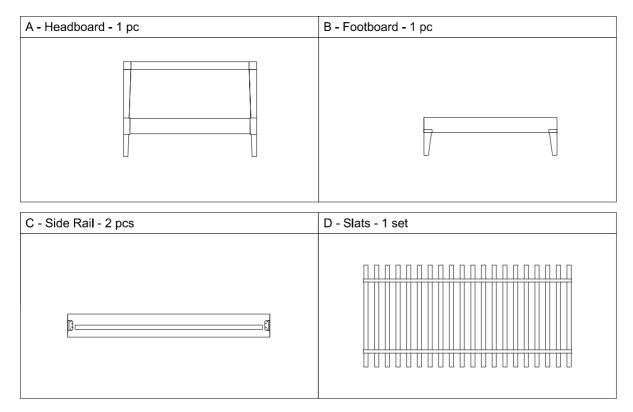

## **ASSEMBLING INSTRUCTION**



BFD

Pre Assembly :

- ·Please read all instructions before beginning assembly

- Place all parts on a carpet or foam in shipping box. Find the letter (A,B,C,...)
  on each part and check with below part list to ensure we have all components.
  Save all packing materials until assembly is complete to avoid accidentally discarding smaller parts or hardware.
- •This cart requires one people to do assembly.

## Parts Included :



## Hardware Enclosed :



Assembly Instructions :

- Lay all components (A, B, C,...) onto clean smooth surface as carpet or cardboard.
  Attach Side Rail (C) to the Headboard (A). Please carefully note

   All letter at component that indicates homing destination as not to misplace components.
   Please hang the brackets to the Hexagonal bolts (aa) and tighten by using Wrench (bb)

  Attach Footboard (B) to the components.
- 3.1. Please hang the brackets to the Hexagonal bolts (aa) and tighten by using Wrench (bb)



4. Attach Slats (D) to the whole body. Use the wood stopper to guide. ASSEMBLY IS COMPLETED