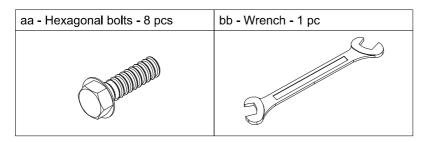

## Hardware Enclosed :

Assembly Instructions :

- Lay all components (A, B, C,...) onto clean smooth surface as carpet or cardboard.
  Attach Side Rail (C) to the Headboard (A). Please carefully note

   All letter at component that indicates homing destination as not to misplace components.
   Please hang the brackets to the Hexagonal bolts (aa) and tighten by using Wrench (bb)