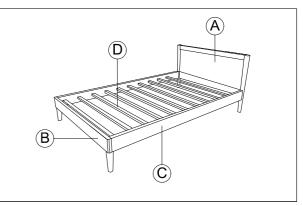

## **ASSEMBLING INSTRUCTION**

BFD

Pre Assembly :

- ·Please read all instructions before beginning assembly

- Place all parts on a carpet or foam in shipping box. Find the letter (A,B,C,...)
  on each part and check with below part list to ensure we have all components.
  Save all packing materials until assembly is complete to avoid accidentally discarding smaller parts or hardware.
- •This cart requires one people to do assembly.