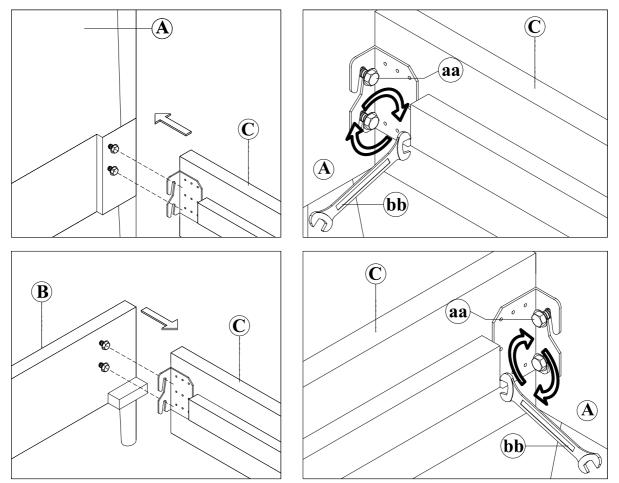

## Hardware Enclosed :

Assembly Instructions :

- Lay all components (A, B, C,...) onto clean smooth surface as carpet or cardboard.
  Attach Side Rail (C) to the Headboard (A). Please carefully note

   All letter at component that indicates homing destination as not to misplace components.
   Please hang the brackets to the Hexagonal bolts (aa) and tighten by using Wrench (bb)

  Attach Footboard (B) to the components.
- 3.1. Please hang the brackets to the Hexagonal bolts (aa) and tighten by using Wrench (bb)

4. Attach Slats (D) to the whole body. Use the wood stopper to guide. ASSEMBLY IS COMPLETED