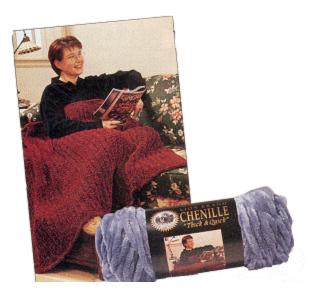

## Chenille Thick & Quick PLUSH CROCHETED THROW

**MATERIALS:** *LION BRAND* Chenille Thick & Quick (Art. No. 950), 100 yd. skeins: 7 skeins #189 Wine or color of your choice. Crochet hook Size N OR SIZE NEEDED TO OBTAIN GAUGE.

GAUGE: 2 sc = 1". TO INSURE PROPER SIZE, BE SURE TO CHECK YOUR GAUGE.

## AFGHAN: Ch 73.

**Row 1:** Sc in 2nd ch from hook, sc in each ch across -- 72 sc. Ch 1, turn. **Row 2:** Working through back loops only, sc in each sc across -- 72 sc. Ch 1, turn. Rep Row 2 until Afghan measures 48" from beg.

Border: Work 3 rnds sc around entire afghan working 3 sc in each corner. Fasten off.

| ABBREVIATIONS:                                                                                 |                                                                                                                       |
|------------------------------------------------------------------------------------------------|-----------------------------------------------------------------------------------------------------------------------|
| beg = beginning<br>ch = chain<br>dec = decrease<br>hdc = half double crochet<br>inc = increase | sc = single crochet<br>sl st = slip stitch<br>st(s) = stitches<br>rem = remain(ing)<br>rep = repeat<br>yo = yarn over |