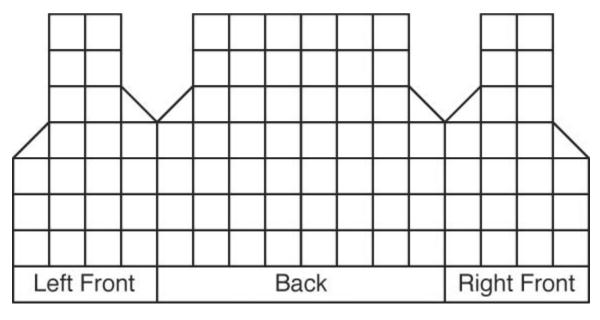

## **FINISHING**

Sew motifs together following diagram. Sew shoulder seams.

Picot Border (worked into ch and sts around entire outer edge)

Join yarn with slip st at side seam and work as follows: \*Slip st into next 3 sts/ch, ch 3, slip st into same st/ch as last slip st; rep from \* around. Fasten off.