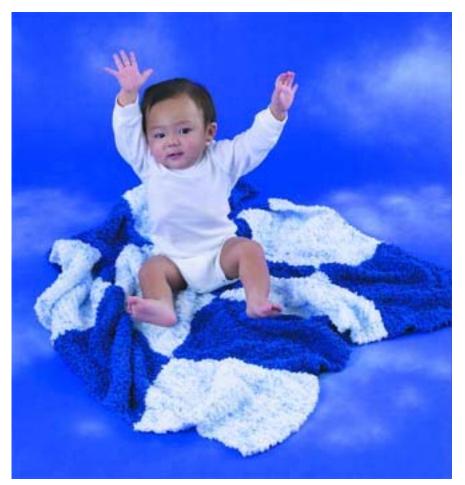

# LION BRAND<sup>®</sup> POLARSPUN<sup>®</sup> Checkered Baby Blanket

#### FINISHING

Assemble and sew squares together as follows:

| В | А | В |
|---|---|---|
| А | В | А |
| В | А | В |
| А | В | А |

Weave in ends.

LB #20266-C

Polarspun (Article #360) comes in 1<sup>3</sup>/<sub>4</sub> oz/137 yd balls

#### FINISHING

Assemble and sew squares together as follows:

| В | А | В |
|---|---|---|
| А | В | А |
| В | А | В |
| А | В | А |

Weave in ends.

LB #20266-K Polarspun (Article #360) comes in 1<sup>3</sup>/<sub>4</sub> oz/ 137 yd balls