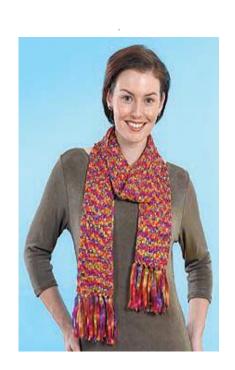

# LION BRAND® INCREDIBLE Crochet Rainbow Ribbon Scarf

Skill Level: Easy

#### SIZE

4" x 72" excluding fringe

## **Fringe**

Wrap ribbon around a 12" piece of cardboard 48 times. Cut ribbon at lower edge. Using 3 strands for each fringe, fold in half to form a loop. With wrong side facing, insert crochet hook into short end of Scarf and draw loop through. Draw ends of fringe through loop and pull gently to snug knot up to bottom of Scarf. Attach 8 fringes evenly across each short end of Scarf.