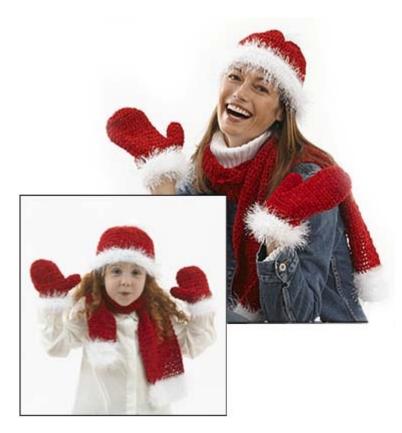

# LION BRAND® LION CHENILLE & FUN FUR Crochet Santa Scarf

### **SCARF**

With MC, ch 21 (25). Sc in 2nd ch from hook and in each ch across – 20 (24) sts. Work even in sc until Scarf measures 40 (51)" from beginning. Fasten off.

# **FUR TRIM**

At short end of Scarf, attach CC with ch 3. Work 19 (23) more dc across row – 20 (24) sts. Work 5 more rows dc with CC. Fasten off. Repeat at opposite end of Scarf. Weave in ends.

| ABBREVIATIONS:         |                     |
|------------------------|---------------------|
| CC = contrasting color |                     |
| ch = chain             | sc = single crochet |
| dc = double crochet    | st(s) = stitch(es)  |