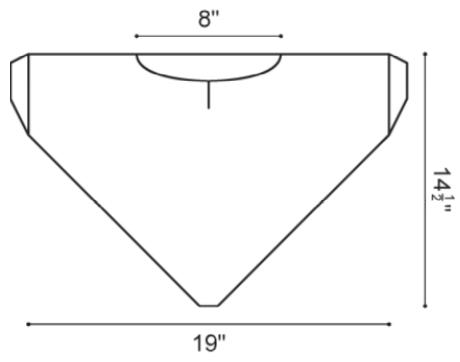

#### SIZE

18-24 months Cuff to cuff 23" Length 14 1/2"

# BACK

Cast on 3 stitches. Knit 1 row. Cast on 2 sts at beg of row, then knit across – 5 sts. Cast on 2 sts at beg of row, then knit across – 7 sts. Cast on 1 st at beg of row, then knit across. Repeat this row 44 more times – 52 sts. Knit 24 rows. Bind off all sts.

# FRONT

Work as for Back until there are 52 sts on the needle. Knit 8 rows. Knit 26 sts. Place remaining 26 sts onto stitch holder.

#### Cuff

With RS facing, pick up and knit 28 stitches evenly across unshaped section of side edge. Work 6 rows in K1, P1 Rib; bind off. Sew side edges of Cuff together, continuing into shaped edge of Poncho for  $1 \frac{1}{2}$ .

#### Collar

With RS facing, pick up and knit 49 sts evenly around neck opening (excluding vertical slit). Work 11 rows in K1, P1 Rib; bind off. Weave in ends.

| ABBREVIATIONS:               |                    |
|------------------------------|--------------------|
| beg = begin(ning)            | RS = right side    |
| k = knit                     | st(s) = stitch(es) |
| $\mathbf{p} = \mathbf{purl}$ |                    |