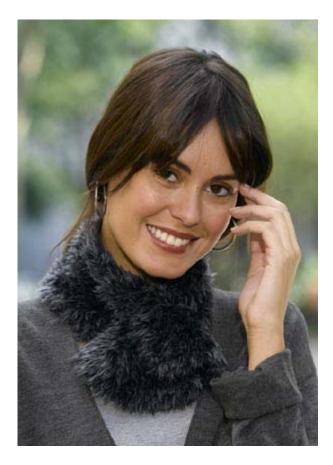

# LION BRAND<sup>®</sup> TIFFANY Knit "Pelt" Scarf

Pattern # 50643

### NECK WRAP

With 2 strands of A and 1 strand of B held tog, cast on 22 sts.

Work in Garter st until piece measures 14" [35.5 cm] from beginning.

Next row Knit 11 stitches. Turn and work back.

Work even on these 11 stitches until piece measures 17" [43 cm] from beginning. Put these stitches on holder. Break yarn and reattach on opposite side.