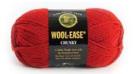

#### MATERIALS

- 630-402 Lion Brand Wool-Ease Chunky: Wheat
  Skeins
- Lion Brand Knitting Needles Size 10.5 [6.5 mm]
- Lion Brand Stitch Holders

\*<u>Wool-Ease® Chunky</u> (Article #650) is a bulky weight yarn -- a little heavier than original (worsted weight) Wool-Ease, but not as heavy as (super chunky weight) Wool-Ease Thick & Quick. It works up quickly and easily, yet is not really bulky. 80% Acrylic, 20% Wool. Packaged in 5 oz/140g; 153 yd/140m skeins.