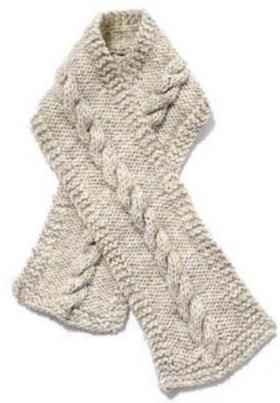

# Free Knitting Pattern Lion Brand® Wool-Ease®Chunky Cable Scarf Pattern Number: 60053

# Free Knitting Pattern from Lion Brand Yarn Lion Brand<sup>®</sup> Wool-Ease<sup>®</sup>Chunky Cable Scarf

Pattern Number: 60053

SKILL LEVEL: Easy +

**SIZE:** One Size 5¾ in. x 42 in. [14.5 x 106.5 cm]

#### SCARF

Cast on 22 sts. Knit 4 rows. **Rows 1 and 3 (RS)** K3, p5, k6, p5, k3. **Row 2 and all WS rows** K8, p6, k8. **Row 5** K3, p5, slip next 3 sts to cable needle and hold in back, k3, k3 from cable needle, p5, k3. **Row 7** Rep row 1 **Row 8** Rep row 2. Rep Rows 1- 8 until scarf measures 41" [104 cm] from beginning, end with a Row 8. Knit 4 rows. Bind off. Weave in ends.