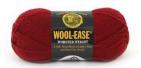

## **MATERIALS**

- 620-102 Lion Brand Wool-Ease®: Ranch Red
  - 1 Skeins
- · Additional Materials
  - 1. Purchased straw hat
  - 2. 3/4 yd. [68.5 cm] of 1 in. [2.5 cm] wide ribbon
  - 3. Glue gun
  - 4. Double-sided tape
  - 5. Rubber bands
  - 6. Ribbon (optional)

\*Wool-Ease® (Article #620) is a 4-ply worsted-weight yarn. It has the feel, warmth and softness of wool with the easy care of acrylic. • Solid, Heather, Twist: 3 oz/85g (197 yd/180m) balls 80% acrylic, 20% wool • Sprinkles, Wheat, Mushroom, Rainbow Mist: 3 oz/85g (197 yd/180m) balls 86% acrylic, 10% wool, 4% rayon • Glitter/Multi-colors: 2.5 oz./70g (162 yd/146m) balls 78% acrylic, 19% wool, 3% polyester • Frosts: 2.5 oz./70g (162 yd/146m) balls 70% acrylic, 20% wool, 10% polyamide • Prints: 2.5 oz/70g (162 yd/146m) balls 80% acrylic, 20% wool