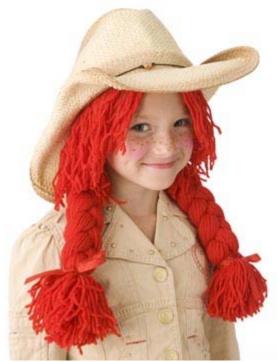

**Free Craft Pattern Lion Brand® Wool-Ease®** Cowgirl Wig Pattern Number: 60446

Free Craft Pattern: Wool-Ease® Cowgirl Wig Page 2 of 3

## Free Craft Pattern from Lion Brand Yarn Lion Brand® Wool-Ease® Cowgirl Wig

Pattern Number: 60446

**SKILL LEVEL**: Beginner

SIZE: One Size

**CORRECTIONS: None** 

## WIG

For braid, cut 60 pieces of yarn each 1 yd. [1 m] long. Tie pieces together tightly in the center using a double strand of yarn. Fold in half at the tie. Divide yarn into 3 bunches of 40 strands each and braid. Fasten rubber band or ribbon tightly around end of braid to secure. Trim ends. Repeat for second braid.

Cut remaining yarn into 6 in. [15.5 cm] pieces for bangs. Attach pieces to ribbon with double-sided tape. Position bangs with yarn-covered side of ribbon against inside front of hat. With glue gun, glue bangs in place. Glue a braid inside hat on each side.