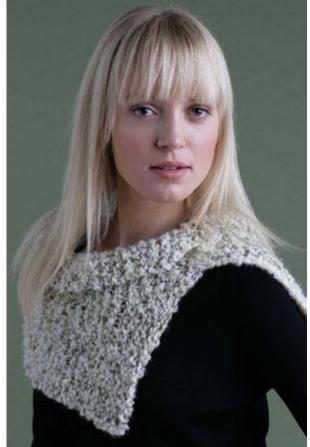

Free Knitting Pattern Lion Brand® Lion Bouclé - Trellis Elegant Neckwarmer Pattern Number: 60457

# Free Knitting Pattern from Lion Brand Yarn Lion Brand® Lion Bouclé - Trellis Elegant Neckwarmer

Pattern Number: 60457

SKILL LEVEL: Beginner

**SIZE:** One Size 10½ x 28 in. [26.5 x 71 cm]

#### NECKWARMER

With 1 strand each of A and B held together, cast on 26 sts. Work in Garter stitch (knit every row) until piece measures 28 in. [71 cm] from beginning. Bind off.