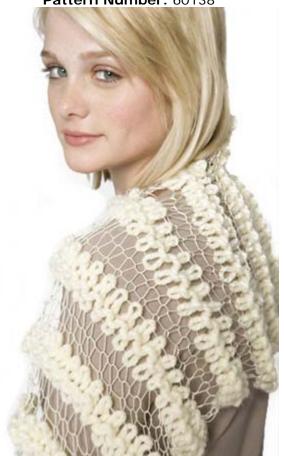

# Free Knitting Pattern Lion Brand® Wool-Ease®Thick & Quick® - Lion Crochet Cotton Scribble-Scrabble Scarf

Pattern Number: 60138

## Free Knitting Pattern from Lion Brand Yarn Lion Brand® Wool-Ease®Thick & Quick® - Lion Crochet Cotton Scribble-Scrabble Scarf

Pattern Number: 60138

SKILL LEVEL: Easy

SIZE: One Size

This is a very stretchy scarf! Size will vary.